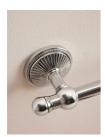

#### Product details

Inspired by the bathrooms at Soho House Paris, our Charlton range is a contemporary twist on vintage hardware. Designed in-house, it's crafted from high-shine nickel with a fluted shape and decorative edge detailing, drawing influences from antique Parisian candleholders. Pair with other pieces from the collection.

- · Large towel rack
- · High-shine nickel
- · Designed in-house
- · Fluted shape with decorative edge detailing
- · Inspired by Soho House Paris