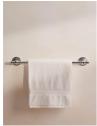

# Charlton Nickel Towel Rack, Large

£195 Regular

£166 Membership

Sizes

Large, Medium

#### Product details

Inspired by the bathrooms at Soho House Paris, our Charlton range is a contemporary twist on vintage hardware. Designed in-house, it's crafted from high-shine nickel with a fluted shape and decorative edge detailing, drawing influences from antique Parisian candleholders. Pair with other pieces from the collection.

- · Large towel rack
- · High-shine nickel
- · Designed in-house
- · Fluted shape with decorative edge detailing
- · Inspired by Soho House Paris