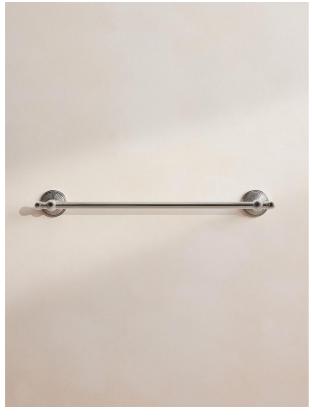

# Charlton Nickel Towel Rack, Large

£195 Regular

£166 Membership

Sizes

Large, Medium

#### Product details

Inspired by the bathrooms at Soho House Paris, our Charlton range is a contemporary twist on vintage hardware. Designed in-house, it's crafted from high-shine nickel with a fluted shape and decorative edge detailing, drawing influences from antique Parisian candleholders. Pair with other pieces from the collection.

- · Large towel rack
- · High-shine nickel
- · Designed in-house
- · Fluted shape with decorative edge detailing
- · Inspired by Soho House Paris