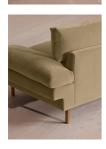

### Product details

The Bristol sofa invites you to relax and unwind with a low bench seat cushion, feather-wrapped back cushions and padded arms. Finished with cast brass legs, this three-seater style takes its design cues from 180 House.

## Details

Arm height: 51cm

Care instructions: Professional upholstery

cleaning only

Composition: Frame: Birch. Feet: Steel. Fabric: 85% Cotton, 15% Polyester. Filling: Father and Foam

Frame: Birch

Removable cushions: Yes Removable legs: Yes Seat depth: 53cm Seat height: 43cm Seat width: 165cm Spring count: 15