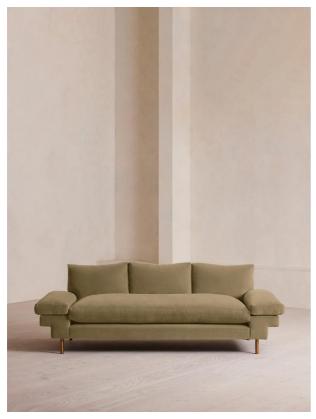

### Product details

The Bristol sofa invites you to relax and unwind with a low bench seat cushion, feather-wrapped back cushions and padded arms. Finished with cast brass legs, this three-seater style takes its design cues from 180 House.

## Details

Arm height: 51cm

Care instructions: Professional upholstery

cleaning only

Composition: Frame: Birch. Feet: Steel. Fabric: 85% Cotton, 15% Polyester. Filling: Father and Foam

Frame: Birch

Removable cushions: Yes Removable legs: Yes Seat depth: 53cm Seat height: 43cm Seat width: 165cm Spring count: 15