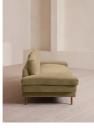

### Product details

The Bristol sofa invites you to relax and unwind with a low bench seat cushion, feather-wrapped back cushions and padded arms. Finished with cast brass legs, this three-seater style takes its design cues from 180 House.

## Details

Arm height: 51cm

Care instructions: Professional upholstery

cleaning only

Composition: Frame: Birch. Feet: Steel. Fabric: 85% Cotton, 15% Polyester. Filling: Father and Foam

Frame: Birch

Removable cushions: Yes Removable legs: Yes Seat depth: 53cm Seat height: 43cm Seat width: 165cm Spring count: 15