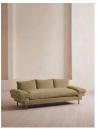

### Product details

The Bristol sofa invites you to relax and unwind with a low bench seat cushion, feather-wrapped back cushions and padded arms. Finished with cast brass legs, this three-seater style takes its design cues from 180 House.

## Details

Arm height: 51cm

Care instructions: Professional upholstery

cleaning only

Composition: Frame: Birch. Feet: Steel. Fabric: 85% Cotton, 15% Polyester. Filling: Father and Foam

Frame: Birch

Removable cushions: Yes Removable legs: Yes Seat depth: 53cm Seat height: 43cm Seat width: 165cm Spring count: 15