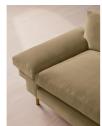

### Product details

The Bristol sofa invites you to relax and unwind with a low bench seat cushion, feather-wrapped back cushions and padded arms. Finished with cast brass legs, this three-seater style takes its design cues from 180 House.

## Details

Arm height: 51cm

Care instructions: Professional upholstery

cleaning only

Composition: Frame: Birch. Feet: Steel. Fabric: 85% Cotton, 15% Polyester. Filling: Father and Foam

Frame: Birch

Removable cushions: Yes Removable legs: Yes Seat depth: 53cm Seat height: 43cm Seat width: 165cm Spring count: 15