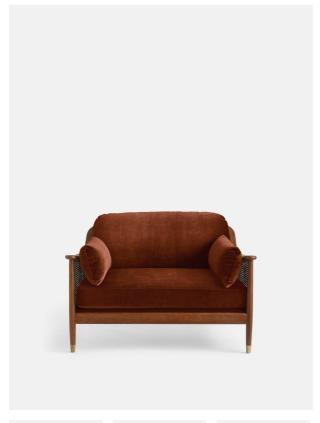

# Atlanta Loveseat, Velvet, Rust, Us

£2,295 Regular

£1,951 Membership

## Product details

The Atlanta loveseat has been upholstered in velvet for a rich depth of color and texture. A solid oak frame and natural rattan paneling play with contrasting textures, while a spindle back, capped feet and antique brass detail echo the styles seen throughout Shoreditch House.

- · Solid oak loveseat
- · Upholstered in velvet
- · Natural rattan paneling
- · Antique brass detailing
- · Capped feet
- · Pair with our Atlanta sofas
- · Available in other fabrics
- · Inspired by Shoreditch House