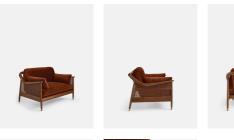

## Product details

The Atlanta loveseat has been upholstered in velvet for a rich depth of color and texture. A solid oak frame and natural rattan paneling play with contrasting textures, while a spindle back, capped feet and antique brass detail echo the styles seen throughout Shoreditch House.

- · Solid oak loveseat
- · Upholstered in velvet
- · Natural rattan paneling
- · Antique brass detailing
- · Capped feet
- · Pair with our Atlanta sofas
- · Available in other fabrics
- · Inspired by Shoreditch House