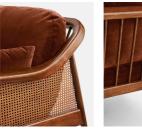

## Product details

The Atlanta loveseat has been upholstered in velvet for a rich depth of color and texture. A solid oak frame and natural rattan paneling play with contrasting textures, while a spindle back, capped feet and antique brass detail echo the styles seen throughout Shoreditch House.

- · Solid oak loveseat
- · Upholstered in velvet
- · Natural rattan paneling
- · Antique brass detailing
- · Capped feet
- · Pair with our Atlanta sofas
- · Available in other fabrics
- · Inspired by Shoreditch House

## **Details**

Arm height: 61cm Assembly required: No

Care instructions: Professional Upholstery

Cleaning only

Composition: 85% Cotton 15% Polyester (100% Cotton

pile)

Fabric: Velvet Feet: Oak

Filling: Foam, feather down and fiber

Frame: Oak and Cane Removable cushions: Yes Removable legs: No Seat depth: 69cm Seat height: 45cm Seat width: 106cm