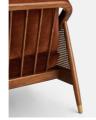

## Product details

The Atlanta loveseat has been upholstered in velvet for a rich depth of color and texture. A solid oak frame and natural rattan paneling play with contrasting textures, while a spindle back, capped feet and antique brass detail echo the styles seen throughout Shoreditch House.

- · Solid oak loveseat
- · Upholstered in velvet
- · Natural rattan paneling
- · Antique brass detailing
- · Capped feet
- · Pair with our Atlanta sofas
- · Available in other fabrics
- · Inspired by Shoreditch House

Frame: Oak and Cane Removable cushions: Yes Removable legs: No Seat depth: 69cm Seat height: 45cm Seat width: 106cm