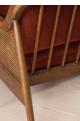

## Product details

The Atlanta three-seater sofa has been upholstered in velvet for a rich depth of colour and texture. A solid oak frame and natural rattan panelling play with contrasting textures, while a spindle back, capped feet and antique brass detail echo the styles seen throughout Shoreditch House.

- · Solid oak three-seater sofa
- Upholstered in velvet
- Natural rattan panelling
- · Antique brass detailing
- · Capped feet
- · Comes in other sizes
- · Available in other fabrics
- · Inspired by Shoreditch House