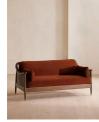

# Atlanta Three Seater Sofa, Velvet, Rust

## Product details

The Atlanta three-seater sofa has been upholstered in velvet for a rich depth of colour and texture. A solid oak frame and natural rattan panelling play with contrasting textures, while a spindle back, capped feet and antique brass detail echo the styles seen throughout Shoreditch House.

- · Solid oak three-seater sofa
- Upholstered in velvet
- Natural rattan panelling
- · Antique brass detailing
- · Capped feet
- · Comes in other sizes
- · Available in other fabrics
- · Inspired by Shoreditch House