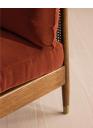

# Atlanta Three Seater Sofa, Velvet, Rust

## Product details

The Atlanta three-seater sofa has been upholstered in velvet for a rich depth of colour and texture. A solid oak frame and natural rattan panelling play with contrasting textures, while a spindle back, capped feet and antique brass detail echo the styles seen throughout Shoreditch House.

- · Solid oak three-seater sofa
- Upholstered in velvet
- Natural rattan panelling
- · Antique brass detailing
- · Capped feet
- · Comes in other sizes
- · Available in other fabrics
- · Inspired by Shoreditch House