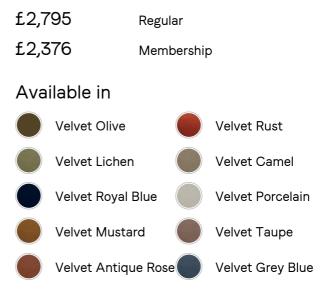

- · Solid oak three-seater sofa
- Upholstered in velvet
- Natural rattan panelling
- · Antique brass detailing
- · Capped feet
- · Comes in other sizes
- · Available in other fabrics
- · Inspired by Shoreditch House