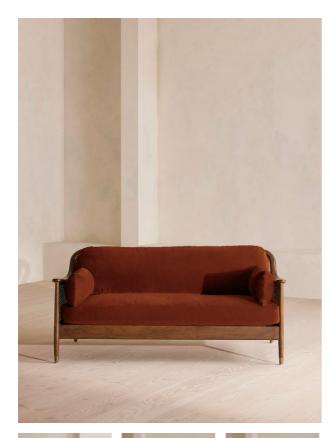

# Atlanta Three Seater Sofa, Velvet, Rust

## Product details

The Atlanta three-seater sofa has been upholstered in velvet for a rich depth of colour and texture. A solid oak frame and natural rattan panelling play with contrasting textures, while a spindle back, capped feet and antique brass detail echo the styles seen throughout Shoreditch House.

- · Solid oak three-seater sofa
- Upholstered in velvet
- Natural rattan panelling
- · Antique brass detailing
- · Capped feet
- · Comes in other sizes
- · Available in other fabrics
- · Inspired by Shoreditch House