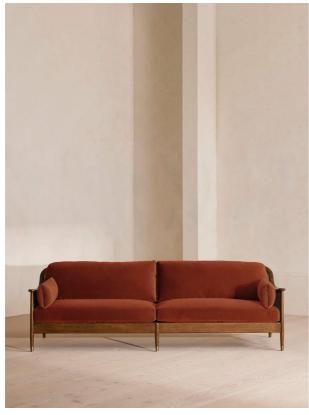

# Atlanta Four Seater Sofa, Velvet, Rust, Us

£3,795 Regular

£3,226 Membership

#### Product details

The Atlanta four-seater sofa has been upholstered in velvet for a rich depth of color and texture. A solid oak frame and natural rattan paneling play with contrasting textures, while a spindle back, capped feet and antique brass detail echo the styles seen throughout Shoreditch House.

- · Solid oak four-seater sofa
- · Upholstered in velvet
- · Natural rattan paneling
- · Antique brass detailing
- · Capped feet
- · Comes in other sizes
- · Available in other fabrics
- · Inspired by Shoreditch House