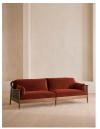

# Atlanta Four Seater Sofa, Velvet, Rust, Us

£3,795 Regular

£3,226 Membership

#### Product details

The Atlanta four-seater sofa has been upholstered in velvet for a rich depth of color and texture. A solid oak frame and natural rattan paneling play with contrasting textures, while a spindle back, capped feet and antique brass detail echo the styles seen throughout Shoreditch House.

- · Solid oak four-seater sofa
- · Upholstered in velvet
- · Natural rattan paneling
- · Antique brass detailing
- · Capped feet
- · Comes in other sizes
- · Available in other fabrics
- · Inspired by Shoreditch House