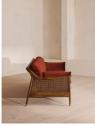

#### Product details

The Atlanta four-seater sofa has been upholstered in velvet for a rich depth of color and texture. A solid oak frame and natural rattan paneling play with contrasting textures, while a spindle back, capped feet and antique brass detail echo the styles seen throughout Shoreditch House.

- · Solid oak four-seater sofa
- · Upholstered in velvet
- · Natural rattan paneling
- · Antique brass detailing
- · Capped feet
- · Comes in other sizes
- · Available in other fabrics
- · Inspired by Shoreditch House