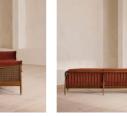

# Atlanta Four Seater Sofa, Velvet, Rust, Us

£3,795 Regular

£3,226 Membership

#### Product details

The Atlanta four-seater sofa has been upholstered in velvet for a rich depth of color and texture. A solid oak frame and natural rattan paneling play with contrasting textures, while a spindle back, capped feet and antique brass detail echo the styles seen throughout Shoreditch House.

- · Solid oak four-seater sofa
- · Upholstered in velvet
- · Natural rattan paneling
- · Antique brass detailing
- · Capped feet
- · Comes in other sizes
- · Available in other fabrics
- · Inspired by Shoreditch House