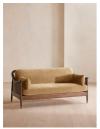

# Atlanta Three Seater Sofa, Velvet, Camel

£2,795 Regular

£2,376 Membership

#### Product details

The Atlanta three-seater sofa has been upholstered in velvet for a rich depth of color and texture. A solid oak frame and natural rattan paneling play with contrasting textures, while a spindle back, capped feet and antique brass detail echo the styles seen throughout Shoreditch House.

- · Solid oak three-seater sofa
- · Upholstered in velvet
- · Natural rattan paneling
- · Antique brass detailing
- · Capped feet
- · Comes in other sizes
- · Available in other fabrics
- · Inspired by Shoreditch House