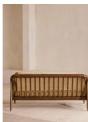

# Atlanta Three Seater Sofa, Velvet, Camel

£2,795 Regular

£2,376 Membership

#### Product details

The Atlanta three-seater sofa has been upholstered in velvet for a rich depth of color and texture. A solid oak frame and natural rattan paneling play with contrasting textures, while a spindle back, capped feet and antique brass detail echo the styles seen throughout Shoreditch House.

- · Solid oak three-seater sofa
- · Upholstered in velvet
- · Natural rattan paneling
- · Antique brass detailing
- · Capped feet
- · Comes in other sizes
- · Available in other fabrics
- · Inspired by Shoreditch House