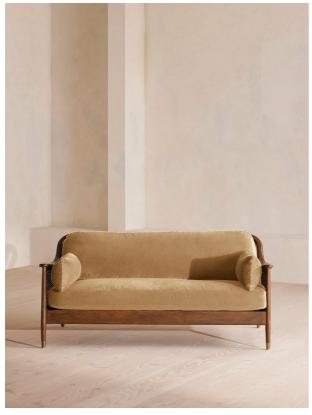

# Atlanta Three Seater Sofa, Velvet, Camel

£2,795 Regular

£2,376 Membership

#### Product details

The Atlanta three-seater sofa has been upholstered in velvet for a rich depth of color and texture. A solid oak frame and natural rattan paneling play with contrasting textures, while a spindle back, capped feet and antique brass detail echo the styles seen throughout Shoreditch House.

- · Solid oak three-seater sofa
- · Upholstered in velvet
- · Natural rattan paneling
- · Antique brass detailing
- · Capped feet
- · Comes in other sizes
- · Available in other fabrics
- · Inspired by Shoreditch House

#### **Dimensions**

Product dimensions: H80.01 x W169.55 x D87cm / H31.5 x W67 x D34.3"

Product weight: 38.5kg / 84.9lbs

Packaged or boxed dimensions: H83.19 x W179.07 x

D99.7cm / H32.8 x W70.5 x D39.3"

Packaged or boxed weight: 53.2kg / 117.3lbs

## **Details**

Arm height: 61cm Assembly required: No

Care instructions: Professional Upholstery

Cleaning only

Composition: 85% Cotton 15% Polyester (100% Cotton

pile)

Fabric: Velvet Feet: Oak

Filling: Foam, feather down and fiber

Frame: Oak and Cane Removable cushions: Yes Removable legs: No Seat depth: 69cm Seat height: 45cm Seat width: 158cm