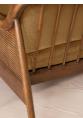

# Atlanta Four Seater Sofa, Velvet, Camel, Us

## Product details

The Atlanta four-seater sofa has been upholstered in velvet for a rich depth of color and texture. A solid oak frame and natural rattan paneling play with contrasting textures, while a spindle back, capped feet and antique brass detail echo the styles seen throughout Shoreditch House.

- · Solid oak four-seater sofa
- Upholstered in velvet
- $\cdot$  Natural rattan paneling
- · Antique brass detailing
- Capped feet
- $\cdot\,$  Comes in other sizes
- · Available in other fabrics
- Inspired by Shoreditch House