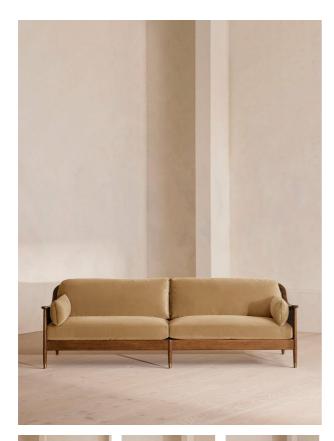

# Atlanta Four Seater Sofa, Velvet, Camel, Us

## Product details

The Atlanta four-seater sofa has been upholstered in velvet for a rich depth of color and texture. A solid oak frame and natural rattan paneling play with contrasting textures, while a spindle back, capped feet and antique brass detail echo the styles seen throughout Shoreditch House.

- · Solid oak four-seater sofa
- Upholstered in velvet
- $\cdot$  Natural rattan paneling
- · Antique brass detailing
- Capped feet
- $\cdot\,$  Comes in other sizes
- · Available in other fabrics
- Inspired by Shoreditch House