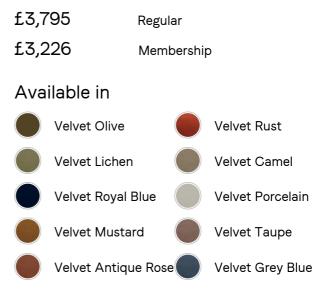

- · Solid oak four-seater sofa
- Upholstered in velvet
- $\cdot$  Natural rattan paneling
- · Antique brass detailing
- Capped feet
- $\cdot\,$  Comes in other sizes
- · Available in other fabrics
- Inspired by Shoreditch House