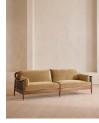

# Atlanta Four Seater Sofa, Velvet, Camel, Us

## Product details

The Atlanta four-seater sofa has been upholstered in velvet for a rich depth of color and texture. A solid oak frame and natural rattan paneling play with contrasting textures, while a spindle back, capped feet and antique brass detail echo the styles seen throughout Shoreditch House.

- · Solid oak four-seater sofa
- Upholstered in velvet
- $\cdot$  Natural rattan paneling
- · Antique brass detailing
- Capped feet
- $\cdot\,$  Comes in other sizes
- · Available in other fabrics
- Inspired by Shoreditch House