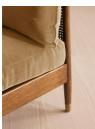

## Product details

The Atlanta four-seater sofa has been upholstered in velvet for a rich depth of color and texture. A solid oak frame and natural rattan paneling play with contrasting textures, while a spindle back, capped feet and antique brass detail echo the styles seen throughout Shoreditch House.

- · Solid oak four-seater sofa
- Upholstered in velvet
- $\cdot$  Natural rattan paneling
- · Antique brass detailing
- Capped feet
- $\cdot\,$  Comes in other sizes
- · Available in other fabrics
- Inspired by Shoreditch House

#### Details

Arm height: 61cm Assembly required: No Care instructions: Professional Upholstery Cleaning only Composition: 85% Cotton 15% Polyester (100% Cotton pile) Fabric: Velvet Feet: Oak Filling: Foam, feather down and fiber Frame: Oak and Cane Removable cushions: Yes Removable legs: No Seat depth: 69cm Seat height: 45cm Seat width: 240cm