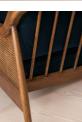

# Atlanta Three Seater Sofa, Velvet, Royal Blue

## Product details

The Atlanta three-seater sofa has been upholstered in velvet for a rich depth of color and texture. A solid oak frame and natural rattan paneling play with contrasting textures, while a spindle back, capped feet and antique brass detail echo the styles seen throughout Shoreditch House.

- · Solid oak three-seater sofa
- Upholstered in velvet
- · Natural rattan paneling
- · Antique brass detailing
- · Capped feet
- · Comes in other sizes
- Available in other fabrics
- · Inspired by Shoreditch House