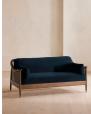

# Atlanta Three Seater Sofa, Velvet, Royal Blue

## Product details

The Atlanta three-seater sofa has been upholstered in velvet for a rich depth of color and texture. A solid oak frame and natural rattan paneling play with contrasting textures, while a spindle back, capped feet and antique brass detail echo the styles seen throughout Shoreditch House.

- · Solid oak three-seater sofa
- Upholstered in velvet
- · Natural rattan paneling
- · Antique brass detailing
- · Capped feet
- · Comes in other sizes
- Available in other fabrics
- · Inspired by Shoreditch House