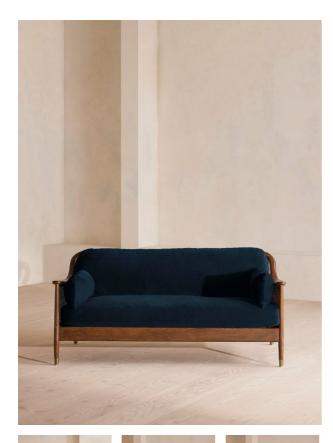

# Atlanta Three Seater Sofa, Velvet, Royal Blue

## Product details

The Atlanta three-seater sofa has been upholstered in velvet for a rich depth of color and texture. A solid oak frame and natural rattan paneling play with contrasting textures, while a spindle back, capped feet and antique brass detail echo the styles seen throughout Shoreditch House.

- · Solid oak three-seater sofa
- Upholstered in velvet
- · Natural rattan paneling
- · Antique brass detailing
- · Capped feet
- · Comes in other sizes
- Available in other fabrics
- · Inspired by Shoreditch House