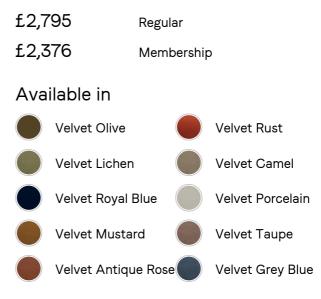

- · Solid oak three-seater sofa
- Upholstered in velvet
- · Natural rattan paneling
- · Antique brass detailing
- · Capped feet
- · Comes in other sizes
- Available in other fabrics
- · Inspired by Shoreditch House