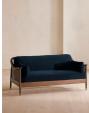

# Atlanta Three Seater Sofa, Velvet, Royal Blue, Us

## Product details

The Atlanta three-seater sofa has been upholstered in velvet for a rich depth of color and texture. A solid oak frame and natural rattan paneling play with contrasting textures, while a spindle back, capped feet and antique brass detail echo the styles seen throughout Shoreditch House.

- $\cdot$  Solid oak three-seater sofa
- Upholstered in velvet
- Natural rattan paneling
- · Antique brass detailing
- · Capped feet
- · Comes in other sizes
- · Available in other fabrics
- · Inspired by Shoreditch House