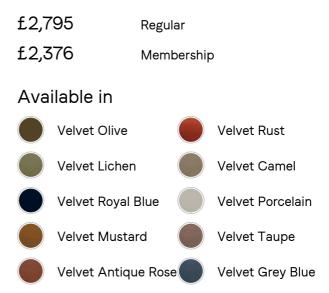

- $\cdot$  Solid oak three-seater sofa
- Upholstered in velvet
- Natural rattan paneling
- · Antique brass detailing
- · Capped feet
- · Comes in other sizes
- · Available in other fabrics
- · Inspired by Shoreditch House