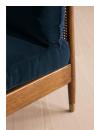

## Product details

The Atlanta three-seater sofa has been upholstered in velvet for a rich depth of color and texture. A solid oak frame and natural rattan paneling play with contrasting textures, while a spindle back, capped feet and antique brass detail echo the styles seen throughout Shoreditch House.

- $\cdot$  Solid oak three-seater sofa
- Upholstered in velvet
- Natural rattan paneling
- · Antique brass detailing
- · Capped feet
- · Comes in other sizes
- · Available in other fabrics
- · Inspired by Shoreditch House