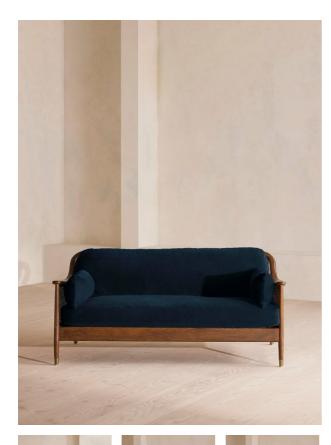

# Atlanta Three Seater Sofa, Velvet, Royal Blue, Us

## Product details

The Atlanta three-seater sofa has been upholstered in velvet for a rich depth of color and texture. A solid oak frame and natural rattan paneling play with contrasting textures, while a spindle back, capped feet and antique brass detail echo the styles seen throughout Shoreditch House.

- $\cdot$  Solid oak three-seater sofa
- Upholstered in velvet
- Natural rattan paneling
- · Antique brass detailing
- · Capped feet
- · Comes in other sizes
- · Available in other fabrics
- · Inspired by Shoreditch House