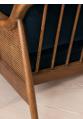

## Product details

The Atlanta three-seater sofa has been upholstered in velvet for a rich depth of color and texture. A solid oak frame and natural rattan paneling play with contrasting textures, while a spindle back, capped feet and antique brass detail echo the styles seen throughout Shoreditch House.

- $\cdot$  Solid oak three-seater sofa
- Upholstered in velvet
- Natural rattan paneling
- · Antique brass detailing
- · Capped feet
- · Comes in other sizes
- · Available in other fabrics
- · Inspired by Shoreditch House