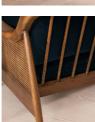

#### Product details

The Atlanta four-seater sofa has been upholstered in velvet for a rich depth of color and texture. A solid oak frame and natural rattan paneling play with contrasting textures, while a spindle back, capped feet and antique brass detail echo the styles seen throughout Shoreditch House.

- · Solid oak four-seater sofa
- · Upholstered in velvet
- · Natural rattan paneling
- · Antique brass detailing
- · Capped feet
- · Comes in other sizes
- · Available in other fabrics
- · Inspired by Shoreditch House

Frame: Oak and Cane Removable cushions: Yes Removable legs: No Seat depth: 69cm Seat height: 45cm Seat width: 240cm