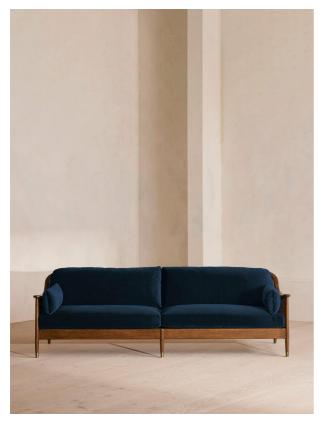

# Atlanta Four Seater Sofa, Velvet, Royal Blue, Us

£3,795 Regular

£3,226 Membership

#### Product details

The Atlanta four-seater sofa has been upholstered in velvet for a rich depth of color and texture. A solid oak frame and natural rattan paneling play with contrasting textures, while a spindle back, capped feet and antique brass detail echo the styles seen throughout Shoreditch House.

- · Solid oak four-seater sofa
- · Upholstered in velvet
- · Natural rattan paneling
- · Antique brass detailing
- · Capped feet
- · Comes in other sizes
- · Available in other fabrics
- · Inspired by Shoreditch House

#### **Dimensions**

Product dimensions: H80.01 x W250.83 x D87cm / H31.5 x W99 x D34.3"

Product weight: 56.8kg / 125.2lbs

Packaged or boxed dimensions: H83.19 x W259.08 x D99.7cm / H32.8 x W102 x D39.3"

Packaged or boxed weight: 74.8kg / 164.9lbs

## **Details**

Arm height: 61cm Assembly required: No

Care instructions: Professional Upholstery

Cleaning only

Composition: 85% Cotton 15% Polyester (100% Cotton

pile)

Fabric: Velvet Feet: Oak

Filling: Foam, feather down and fiber

Frame: Oak and Cane Removable cushions: Yes Removable legs: No Seat depth: 69cm Seat height: 45cm Seat width: 240cm