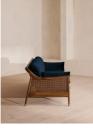

#### Product details

The Atlanta four-seater sofa has been upholstered in velvet for a rich depth of color and texture. A solid oak frame and natural rattan paneling play with contrasting textures, while a spindle back, capped feet and antique brass detail echo the styles seen throughout Shoreditch House.

- · Solid oak four-seater sofa
- · Upholstered in velvet
- · Natural rattan paneling
- · Antique brass detailing
- · Capped feet
- · Comes in other sizes
- · Available in other fabrics
- · Inspired by Shoreditch House