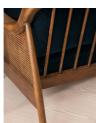

#### Product details

The Atlanta four-seater sofa has been upholstered in velvet for a rich depth of color and texture. A solid oak frame and natural rattan paneling play with contrasting textures, while a spindle back, capped feet and antique brass detail echo the styles seen throughout Shoreditch House.

- · Solid oak four-seater sofa
- · Upholstered in velvet
- · Natural rattan paneling
- · Antique brass detailing
- · Capped feet
- · Comes in other sizes
- · Available in other fabrics
- · Inspired by Shoreditch House