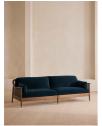

# Atlanta Four Seater Sofa, Velvet, Royal Blue, Us

£3,795 Regular

£3,226 Membership

#### Product details

The Atlanta four-seater sofa has been upholstered in velvet for a rich depth of color and texture. A solid oak frame and natural rattan paneling play with contrasting textures, while a spindle back, capped feet and antique brass detail echo the styles seen throughout Shoreditch House.

- · Solid oak four-seater sofa
- · Upholstered in velvet
- · Natural rattan paneling
- · Antique brass detailing
- · Capped feet
- · Comes in other sizes
- · Available in other fabrics
- · Inspired by Shoreditch House