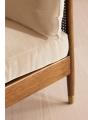

## Product details

The Atlanta three-seater sofa has been upholstered in velvet for a rich depth of color and texture. A solid oak frame and natural rattan paneling play with contrasting textures, while a spindle back, capped feet and antique brass detail echo the styles seen throughout Shoreditch House.

- · Solid oak three-seater sofa
- Upholstered in velvet
- · Natural rattan paneling
- · Antique brass detailing
- · Capped feet
- · Comes in other sizes
- Available in other fabrics
- · Inspired by Shoreditch House