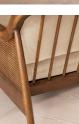

## Product details

The Atlanta three-seater sofa has been upholstered in velvet for a rich depth of color and texture. A solid oak frame and natural rattan paneling play with contrasting textures, while a spindle back, capped feet and antique brass detail echo the styles seen throughout Shoreditch House.

- · Solid oak three-seater sofa
- Upholstered in velvet
- · Natural rattan paneling
- · Antique brass detailing
- · Capped feet
- · Comes in other sizes
- Available in other fabrics
- · Inspired by Shoreditch House