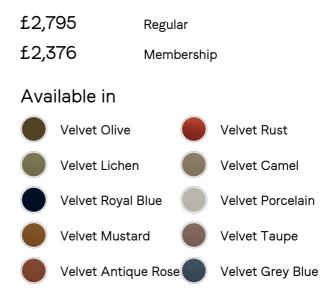

- · Solid oak three-seater sofa
- Upholstered in velvet
- · Natural rattan paneling
- · Antique brass detailing
- · Capped feet
- · Comes in other sizes
- Available in other fabrics
- · Inspired by Shoreditch House