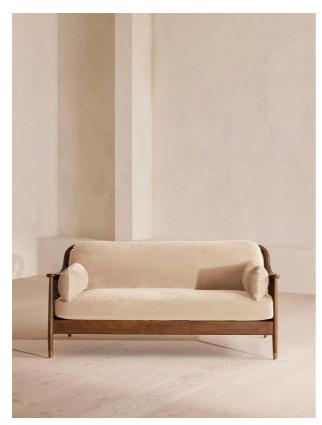

# Atlanta Three Seater Sofa, Velvet, Porcelain

## Product details

The Atlanta three-seater sofa has been upholstered in velvet for a rich depth of color and texture. A solid oak frame and natural rattan paneling play with contrasting textures, while a spindle back, capped feet and antique brass detail echo the styles seen throughout Shoreditch House.

- · Solid oak three-seater sofa
- Upholstered in velvet
- · Natural rattan paneling
- · Antique brass detailing
- · Capped feet
- · Comes in other sizes
- Available in other fabrics
- · Inspired by Shoreditch House