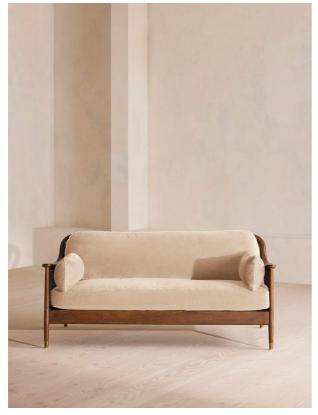

# Atlanta Three Seater Sofa, Velvet, Porcelain, Us

£2,795 Regular

£2,376 Membership

#### Product details

The Atlanta three-seater sofa has been upholstered in velvet for a rich depth of color and texture. A solid oak frame and natural rattan paneling play with contrasting textures, while a spindle back, capped feet and antique brass detail echo the styles seen throughout Shoreditch House.

- · Solid oak three-seater sofa
- · Upholstered in velvet
- · Natural rattan paneling
- · Antique brass detailing
- · Capped feet
- · Comes in other sizes
- · Available in other fabrics
- · Inspired by Shoreditch House

#### **Dimensions**

Product dimensions: H80.01 x W169.55 x D87cm / H31.5 x W67 x D34.3"

Product weight: 38.5kg / 84.9lbs

Packaged or boxed dimensions: H83.19 x W179.07 x D99.7cm / H32.8 x W70.5 x D39.3"

Packaged or boxed weight: 53.2kg / 117.3lbs