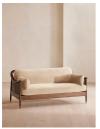

# Atlanta Three Seater Sofa, Velvet, Porcelain, Us

£2,795 Regular

£2,376 Membership

#### Product details

The Atlanta three-seater sofa has been upholstered in velvet for a rich depth of color and texture. A solid oak frame and natural rattan paneling play with contrasting textures, while a spindle back, capped feet and antique brass detail echo the styles seen throughout Shoreditch House.

- · Solid oak three-seater sofa
- · Upholstered in velvet
- · Natural rattan paneling
- · Antique brass detailing
- · Capped feet
- · Comes in other sizes
- · Available in other fabrics
- · Inspired by Shoreditch House