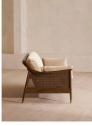

#### Product details

The Atlanta three-seater sofa has been upholstered in velvet for a rich depth of color and texture. A solid oak frame and natural rattan paneling play with contrasting textures, while a spindle back, capped feet and antique brass detail echo the styles seen throughout Shoreditch House.

- · Solid oak three-seater sofa
- · Upholstered in velvet
- · Natural rattan paneling
- · Antique brass detailing
- · Capped feet
- · Comes in other sizes
- · Available in other fabrics
- · Inspired by Shoreditch House