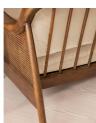

#### Product details

The Atlanta three-seater sofa has been upholstered in velvet for a rich depth of color and texture. A solid oak frame and natural rattan paneling play with contrasting textures, while a spindle back, capped feet and antique brass detail echo the styles seen throughout Shoreditch House.

- · Solid oak three-seater sofa
- · Upholstered in velvet
- · Natural rattan paneling
- · Antique brass detailing
- · Capped feet
- · Comes in other sizes
- · Available in other fabrics
- · Inspired by Shoreditch House