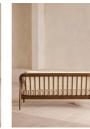

# Atlanta Three Seater Sofa, Velvet, Porcelain, Us

£2,795 Regular

£2,376 Membership

#### Product details

The Atlanta three-seater sofa has been upholstered in velvet for a rich depth of color and texture. A solid oak frame and natural rattan paneling play with contrasting textures, while a spindle back, capped feet and antique brass detail echo the styles seen throughout Shoreditch House.

- · Solid oak three-seater sofa
- · Upholstered in velvet
- · Natural rattan paneling
- · Antique brass detailing
- · Capped feet
- · Comes in other sizes
- · Available in other fabrics
- · Inspired by Shoreditch House

#### **Dimensions**

Product dimensions: H80.01 x W169.55 x D87cm / H31.5 x W67 x D34.3"

Product weight: 38.5kg / 84.9lbs

Packaged or boxed dimensions: H83.19 x W179.07 x D99.7cm / H32.8 x W70.5 x D39.3"

Packaged or boxed weight: 53.2kg / 117.3lbs