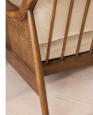

#### Product details

The Atlanta four-seater sofa has been upholstered in velvet for a rich depth of color and texture. A solid oak frame and natural rattan paneling play with contrasting textures, while a spindle back, capped feet and antique brass detail echo the styles seen throughout Shoreditch House.

- · Solid oak four-seater sofa
- · Upholstered in velvet
- · Natural rattan paneling
- · Antique brass detailing
- · Capped feet
- · Comes in other sizes
- · Available in other fabrics
- · Inspired by Shoreditch House

## **Details**

Arm height: 61cm Assembly required: No

Care instructions: Professional Upholstery

Cleaning only

Composition: 85% Cotton 15% Polyester (100% Cotton

pile)

Fabric: Velvet Feet: Oak

Filling: Foam, feather down and fiber

Frame: Oak and Cane Removable cushions: Yes Removable legs: No Seat depth: 69cm Seat height: 45cm Seat width: 240cm