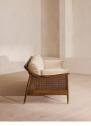

#### Product details

The Atlanta four-seater sofa has been upholstered in velvet for a rich depth of color and texture. A solid oak frame and natural rattan paneling play with contrasting textures, while a spindle back, capped feet and antique brass detail echo the styles seen throughout Shoreditch House.

- · Solid oak four-seater sofa
- · Upholstered in velvet
- · Natural rattan paneling
- · Antique brass detailing
- · Capped feet
- · Comes in other sizes
- · Available in other fabrics
- · Inspired by Shoreditch House