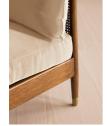

#### Product details

The Atlanta four-seater sofa has been upholstered in velvet for a rich depth of color and texture. A solid oak frame and natural rattan paneling play with contrasting textures, while a spindle back, capped feet and antique brass detail echo the styles seen throughout Shoreditch House.

- · Solid oak four-seater sofa
- · Upholstered in velvet
- · Natural rattan paneling
- · Antique brass detailing
- · Capped feet
- · Comes in other sizes
- · Available in other fabrics
- · Inspired by Shoreditch House

## **Details**

Arm height: 61cm Assembly required: No

Care instructions: Professional Upholstery

Cleaning only

Composition: 85% Cotton 15% Polyester (100% Cotton

pile)

Fabric: Velvet Feet: Oak

Filling: Foam, feather down and fiber