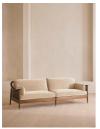

# Atlanta Four Seater Sofa, Velvet, Porcelain, Us

£3,795 Regular

£3,226 Membership

#### Product details

The Atlanta four-seater sofa has been upholstered in velvet for a rich depth of color and texture. A solid oak frame and natural rattan paneling play with contrasting textures, while a spindle back, capped feet and antique brass detail echo the styles seen throughout Shoreditch House.

- · Solid oak four-seater sofa
- · Upholstered in velvet
- · Natural rattan paneling
- · Antique brass detailing
- · Capped feet
- · Comes in other sizes
- · Available in other fabrics
- · Inspired by Shoreditch House