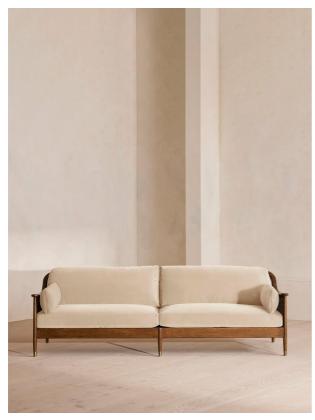

# Atlanta Four Seater Sofa, Velvet, Porcelain, Us

£3,795 Regular

£3,226 Membership

#### Product details

The Atlanta four-seater sofa has been upholstered in velvet for a rich depth of color and texture. A solid oak frame and natural rattan paneling play with contrasting textures, while a spindle back, capped feet and antique brass detail echo the styles seen throughout Shoreditch House.

- · Solid oak four-seater sofa
- · Upholstered in velvet
- · Natural rattan paneling
- · Antique brass detailing
- · Capped feet
- · Comes in other sizes
- · Available in other fabrics
- · Inspired by Shoreditch House