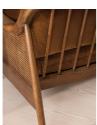

## Product details

The Atlanta three-seater sofa has been upholstered in velvet for a rich depth of color and texture. A solid oak frame and natural rattan paneling play with contrasting textures, while a spindle back, capped feet and antique brass detail echo the styles seen throughout Shoreditch House.

- · Solid oak three-seater sofa
- · Upholstered in velvet
- · Natural rattan paneling
- · Antique brass detailing
- · Capped feet
- · Comes in other sizes
- · Available in other fabrics
- · Inspired by Shoreditch House