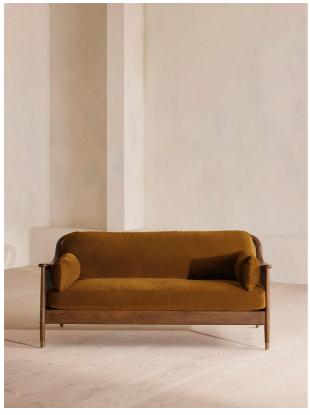

# SOHO HOME

Atlanta Three Seater

£2,795 Regular

£2,376 Membership

## Product details

The Atlanta three-seater sofa has been upholstered in velvet for a rich depth of color and texture. A solid oak frame and natural rattan paneling play with contrasting textures, while a spindle back, capped feet and antique brass detail echo the styles seen throughout Shoreditch House.

- · Solid oak three-seater sofa
- · Upholstered in velvet
- · Natural rattan paneling
- · Antique brass detailing
- · Capped feet
- · Comes in other sizes
- · Available in other fabrics
- · Inspired by Shoreditch House