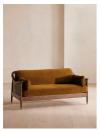

## Product details

The Atlanta three-seater sofa has been upholstered in velvet for a rich depth of color and texture. A solid oak frame and natural rattan paneling play with contrasting textures, while a spindle back, capped feet and antique brass detail echo the styles seen throughout Shoreditch House.

- · Solid oak three-seater sofa
- · Upholstered in velvet
- · Natural rattan paneling
- · Antique brass detailing
- · Capped feet
- · Comes in other sizes
- · Available in other fabrics
- · Inspired by Shoreditch House