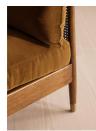

## Product details

The Atlanta four-seater sofa has been upholstered in velvet for a rich depth of color and texture. A solid oak frame and natural rattan paneling play with contrasting textures, while a spindle back, capped feet and antique brass detail echo the styles seen throughout Shoreditch House.

- · Solid oak four-seater sofa
- Upholstered in velvet
- · Natural rattan paneling
- · Antique brass detailing
- Capped feet
- $\cdot\,$  Comes in other sizes
- · Available in other fabrics
- · Inspired by Shoreditch House

#### Details

Arm height: 61cm Assembly required: No Care instructions: Professional Upholstery Cleaning only Composition: 85% Cotton 15% Polyester (100% Cotton pile) Fabric: Velvet Feet: Oak Filling: Foam, feather down and fiber Frame: Oak and Cane Removable cushions: Yes Removable legs: No Seat depth: 69cm Seat height: 45cm Seat width: 240cm