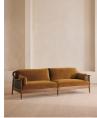

# Atlanta Four Seater Sofa, Velvet, Mustard

## Product details

The Atlanta four-seater sofa has been upholstered in velvet for a rich depth of color and texture. A solid oak frame and natural rattan paneling play with contrasting textures, while a spindle back, capped feet and antique brass detail echo the styles seen throughout Shoreditch House.

- · Solid oak four-seater sofa
- Upholstered in velvet
- · Natural rattan paneling
- · Antique brass detailing
- Capped feet
- $\cdot\,$  Comes in other sizes
- · Available in other fabrics
- · Inspired by Shoreditch House