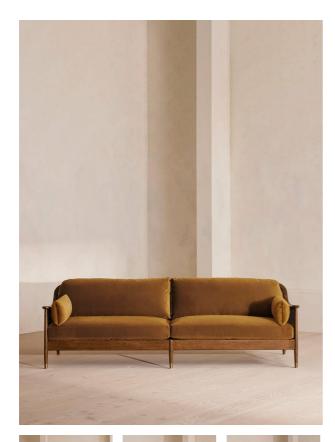

# Atlanta Four Seater Sofa, Velvet, Mustard

## Product details

The Atlanta four-seater sofa has been upholstered in velvet for a rich depth of color and texture. A solid oak frame and natural rattan paneling play with contrasting textures, while a spindle back, capped feet and antique brass detail echo the styles seen throughout Shoreditch House.

- · Solid oak four-seater sofa
- Upholstered in velvet
- · Natural rattan paneling
- · Antique brass detailing
- Capped feet
- $\cdot\,$  Comes in other sizes
- · Available in other fabrics
- · Inspired by Shoreditch House