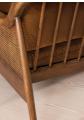

## Product details

The Atlanta four-seater sofa has been upholstered in velvet for a rich depth of color and texture. A solid oak frame and natural rattan paneling play with contrasting textures, while a spindle back, capped feet and antique brass detail echo the styles seen throughout Shoreditch House.

- · Solid oak four-seater sofa
- Upholstered in velvet
- · Natural rattan paneling
- · Antique brass detailing
- Capped feet
- $\cdot\,$  Comes in other sizes
- · Available in other fabrics
- · Inspired by Shoreditch House

#### Details

Arm height: 61cm Assembly required: No Care instructions: Professional Upholstery Cleaning only Composition: 85% Cotton 15% Polyester (100% Cotton pile) Fabric: Velvet Feet: Oak Filling: Foam, feather down and fiber Frame: Oak and Cane Removable cushions: Yes Removable legs: No Seat depth: 69cm Seat height: 45cm Seat width: 240cm