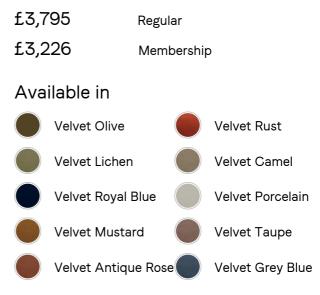

- · Solid oak four-seater sofa
- Upholstered in velvet
- · Natural rattan paneling
- · Antique brass detailing
- Capped feet
- $\cdot\,$  Comes in other sizes
- · Available in other fabrics
- · Inspired by Shoreditch House