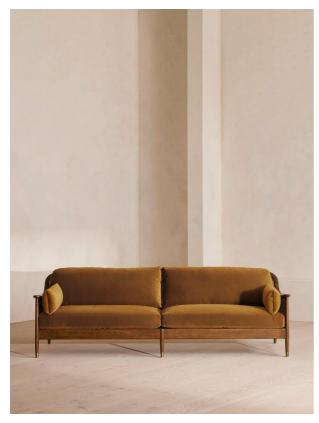

#### Product details

The Atlanta four-seater sofa has been upholstered in velvet for a rich depth of color and texture. A solid oak frame and natural rattan paneling play with contrasting textures, while a spindle back, capped feet and antique brass detail echo the styles seen throughout Shoreditch House.

- · Solid oak four-seater sofa
- · Upholstered in velvet
- · Natural rattan paneling
- · Antique brass detailing
- · Capped feet
- · Comes in other sizes
- · Available in other fabrics
- · Inspired by Shoreditch House

#### **Dimensions**

Product dimensions: H80.01 x W250.83 x D87cm / H31.5 x W99 x D34.3"

Product weight: 56.8kg / 125.2lbs

Packaged or boxed dimensions: H83.19 x W259.08 x D99.7cm / H32.8 x W102 x D39.3"

Packaged or boxed weight: 74.8kg / 164.9lbs