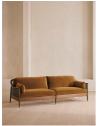

#### Product details

The Atlanta four-seater sofa has been upholstered in velvet for a rich depth of color and texture. A solid oak frame and natural rattan paneling play with contrasting textures, while a spindle back, capped feet and antique brass detail echo the styles seen throughout Shoreditch House.

- · Solid oak four-seater sofa
- · Upholstered in velvet
- · Natural rattan paneling
- · Antique brass detailing
- · Capped feet
- · Comes in other sizes
- · Available in other fabrics
- · Inspired by Shoreditch House