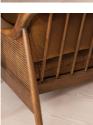

#### Product details

The Atlanta four-seater sofa has been upholstered in velvet for a rich depth of color and texture. A solid oak frame and natural rattan paneling play with contrasting textures, while a spindle back, capped feet and antique brass detail echo the styles seen throughout Shoreditch House.

- · Solid oak four-seater sofa
- · Upholstered in velvet
- · Natural rattan paneling
- · Antique brass detailing
- · Capped feet
- · Comes in other sizes
- · Available in other fabrics
- · Inspired by Shoreditch House