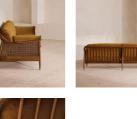

#### Product details

The Atlanta four-seater sofa has been upholstered in velvet for a rich depth of color and texture. A solid oak frame and natural rattan paneling play with contrasting textures, while a spindle back, capped feet and antique brass detail echo the styles seen throughout Shoreditch House.

- · Solid oak four-seater sofa
- · Upholstered in velvet
- · Natural rattan paneling
- · Antique brass detailing
- · Capped feet
- · Comes in other sizes
- · Available in other fabrics
- · Inspired by Shoreditch House