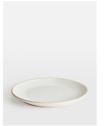

#### Product details

Made to complement a variety of dining set-ups, the Morley 12-piece dining set is beautifully handmade and painted by artisans using a speckled clay and matte glaze. The organic shape and exposed elements nod to the earthy and natural styles seen in the Main Barn at Soho Farmhouse.

- · Morley white 12-piece dining set
- · Four dinner plates, four side plates and four cereal bowls
- · Handmade and painted
- · Speckled clay
- · Matte glaze
- · Exposed clay on base
- · Organic rim
- · Available in Grey
- Inspired by Soho Farmhouse Enjoy 30% off our dinnerware sets for a limited time only. Price shown includes promotion.