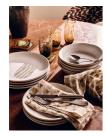

#### Product details

Made to complement a variety of dining set-ups, the Morley 12-piece dining set is beautifully handmade and painted by artisans using a speckled clay and matte glaze. The organic shape and exposed elements nod to the earthy and natural styles seen in the Main Barn at Soho Farmhouse.

- · Morley white 12-piece dining set
- · Four dinner plates, four side plates and four cereal bowls
- · Handmade and painted
- · Speckled clay
- · Matte glaze
- · Exposed clay on base
- · Organic rim
- · Available in Grey
- Inspired by Soho Farmhouse Enjoy 30% off our dinnerware sets for a limited time only. Price shown includes promotion.