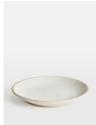

#### Product details

Made to complement a variety of dining set-ups, the Morley 12-piece dining set is beautifully handmade and painted by artisans using a speckled clay and matte glaze. The organic shape and exposed elements nod to the earthy and natural styles seen in the Main Barn at Soho Farmhouse.

- · Morley white 12-piece dining set
- · Four dinner plates, four side plates and four cereal bowls
- · Handmade and painted
- · Speckled clay
- · Matte glaze
- · Exposed clay on base
- · Organic rim
- · Available in Grey
- Inspired by Soho Farmhouse Enjoy 30% off our dinnerware sets for a limited time only. Price shown includes promotion.