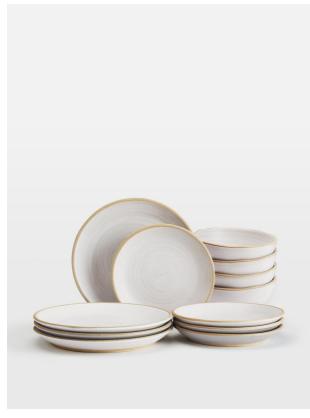

# Morley 12 Piece Dinnerware Set, White

£135 Regular

£115 Membership

#### Product details

Made to complement a variety of dining set-ups, the Morley 12-piece dining set is beautifully handmade and painted by artisans using a speckled clay and matte glaze. The organic shape and exposed elements nod to the earthy and natural styles seen in the Main Barn at Soho Farmhouse.

- · Morley white 12-piece dining set
- · Four dinner plates, four side plates and four cereal bowls
- · Handmade and painted
- · Speckled clay
- · Matte glaze
- · Exposed clay on base
- · Organic rim
- · Available in Grey
- Inspired by Soho Farmhouse Enjoy 30% off our dinnerware sets for a limited time only. Price shown includes promotion.