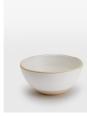

#### Product details

Made to complement a variety of dining set-ups, the Morley 12-piece dining set is beautifully handmade and painted by artisans using a speckled clay and matte glaze. The organic shape and exposed elements nod to the earthy and natural styles seen in the Main Barn at Soho Farmhouse.

- · Morley white 12-piece dining set
- · Four dinner plates, four side plates and four cereal bowls
- · Handmade and painted
- · Speckled clay
- · Matte glaze
- · Exposed clay on base
- · Organic rim
- · Available in Grey
- Inspired by Soho Farmhouse Enjoy 30% off our dinnerware sets for a limited time only. Price shown includes promotion.