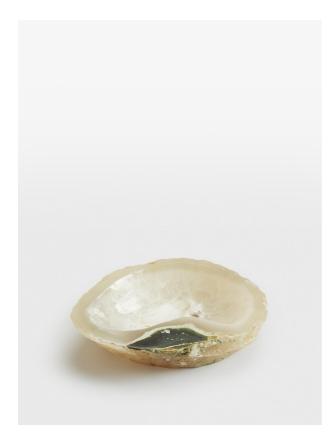

### **Product details**

The natural formation of our Sorrel trinket bowl adds interest to a coffee table or side table with no two styles the same. Sculpted from agate stone with a raw edge and organic shape, it echoes the neutral interiors of Soho Roc House.

- Small trinket bowl
- Naturally formed
- Agate stone
- Organic shape
- Raw edges
- $\cdot\,$  Decorative purposes only
- $\cdot\,$  Also available in Teal
- · Inspired by Soho Roc House