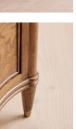

- · Solid ash frame
- · Olive ash burl wood finish
- · Arabescato honed marble
- · Two drawers for storage
- · Honed Carrara marble and antique brass handles
- · Double bullnose marble edge detail
- · Classic front swoop silhouette
- · Inspired by Soho House Paris

Marble

Frame: Ash Wood

Handles: White Calacatta marble and steel Material: Ash Wood, poplar Wood, MDF, Plywood, olive Ash Burl Veneer, Carrara Marble, Steel and

Aluminium

Removable legs: No