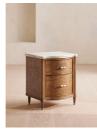

## Product details

Mirroring the 1940s-inspired glamour of Soho House Paris, our Valerie bedside table is ideal for recreating the House's set-up in your own home. The classic front swoop silhouette has been created with a solid ash frame and an olive ash burl finish. Arabescato Corchia marble on the top elevates the wood exterior, complemented with Carrara marble handles.

- · Solid ash frame
- · Olive ash burl wood finish
- · Arabescato honed marble
- · Two drawers for storage
- · Honed Carrara marble and antique brass handles
- · Double bullnose marble edge detail
- · Classic front swoop silhouette
- · Inspired by Soho House Paris