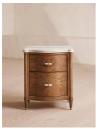

## Product details

Mirroring the 1940s-inspired glamour of Soho House Paris, our Valerie bedside table is ideal for recreating the House's set-up in your own home. The classic front swoop silhouette has been created with a solid ash frame and an olive ash burl finish. Arabescato Corchia marble on the top elevates the wood exterior, complemented with Carrara marble handles.

- · Solid ash frame
- · Olive ash burl wood finish
- · Arabescato honed marble
- · Two drawers for storage
- · Honed Carrara marble and antique brass handles
- · Double bullnose marble edge detail
- · Classic front swoop silhouette
- · Inspired by Soho House Paris