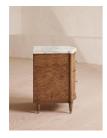

## Product details

Mirroring the 1940s-inspired glamour of Soho House Paris, our Valerie bedside table is ideal for recreating the House's set-up in your own home. The classic front swoop silhouette has been created with a solid ash frame and an olive ash burl finish. Arabescato Corchia marble on the top elevates the wood exterior, complemented with Carrara marble handles.

- · Solid ash frame
- · Olive ash burl wood finish
- · Arabescato honed marble
- · Two drawers for storage
- · Honed Carrara marble and antique brass handles
- · Double bullnose marble edge detail
- · Classic front swoop silhouette
- · Inspired by Soho House Paris