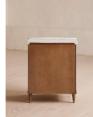

## Product details

Mirroring the 1940s-inspired glamour of Soho House Paris, our Valerie bedside table is ideal for recreating the House's set-up in your own home. The classic front swoop silhouette has been created with a solid ash frame and an olive ash burl finish. Arabescato Corchia marble on the top elevates the wood exterior, complemented with Carrara marble handles.

- · Solid ash frame
- · Olive ash burl wood finish
- · Arabescato honed marble
- · Two drawers for storage
- · Honed Carrara marble and antique brass handles
- · Double bullnose marble edge detail
- · Classic front swoop silhouette
- · Inspired by Soho House Paris