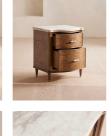

## Product details

Mirroring the 1940s-inspired glamour of Soho House Paris, our Valerie bedside table is ideal for recreating the House's set-up in your own home. The classic front swoop silhouette has been created with a solid ash frame and an olive ash burl finish. Arabescato Corchia marble on the top elevates the wood exterior, complemented with Carrara marble handles.

- · Solid ash frame
- · Olive ash burl wood finish
- · Arabescato honed marble
- · Two drawers for storage
- · Honed Carrara marble and antique brass handles
- · Double bullnose marble edge detail
- · Classic front swoop silhouette
- · Inspired by Soho House Paris