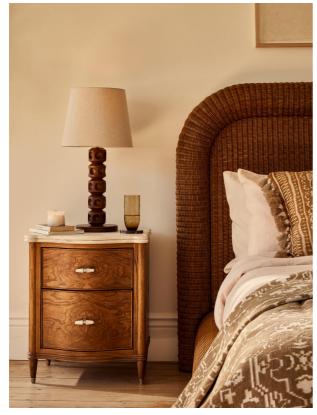

## Product details

Mirroring the 1940s-inspired glamour of Soho House Paris, our Valerie bedside table is ideal for recreating the House's set-up in your own home. The classic front swoop silhouette has been created with a solid ash frame and an olive ash burl finish. Arabescato Corchia marble on the top elevates the wood exterior, complemented with Carrara marble handles.

- · Solid ash frame
- · Olive ash burl wood finish
- · Arabescato honed marble
- · Two drawers for storage
- · Honed Carrara marble and antique brass handles
- · Double bullnose marble edge detail
- · Classic front swoop silhouette
- · Inspired by Soho House Paris