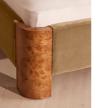

## Product details

As seen in Soho House Nashville, the Tremont bed features a sculptural Mappa burl frame in a warm mid-tone finish and velvet upholstery, turning the headboard into a defining design element. Burl detail to the back means this particular style can float within a space and work as a room divider.

#### Details

Assembly required: Yes Composition: Frame; Engineered Hardwood, Veneer Mappa Burl, Veneer Okoume, Beech Wood, Poplar Wood. Feet; Beech. Fabric; 85% Cotton, 15% Polyester. Fabric: Cotton Velvet Feet: Beech Filling: Foam Frame: Engineered Hardwood , Veneer Mappa Burl, Veneer Okoume, Beech Wood, Poplar Wood Headboard height: 150cm Removable legs: No Under bed clearance: 15.6cm