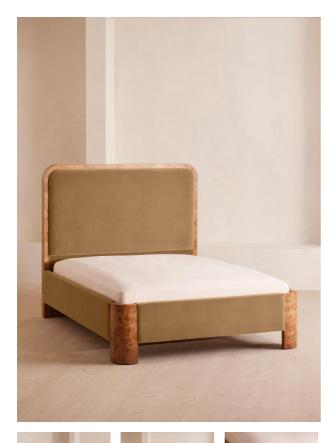

# Tremont Bed, Super King, Velvet, Camel

- £4,495
- £3,821

Membership

Regular

## Product details

As seen in Soho House Nashville, the Tremont bed features a sculptural Mappa burl frame in a warm mid-tone finish and velvet upholstery, turning the headboard into a defining design element. Burl detail to the back means this particular style can float within a space and work as a room divider.