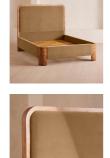

## Product details

As seen in Soho House Nashville, the Tremont bed features a sculptural Mappa burl frame in a warm mid-tone finish and velvet upholstery, turning the headboard into a defining design element. Burl detail to the back means this particular style can float within a space and work as a room divider.