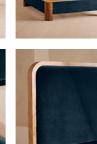

### Product details

As seen in Soho House Nashville, the Tremont bed features a sculptural Mappa burl frame in a warm mid-tone finish and velvet upholstery, turning the headboard into a defining design element. Burl detail to the back means this particular style can float within a space and work as a room divider.

- · Super king upholstered bed
- · Mappa burl frame in mid-tone finish
- $\cdot\,$  Sculptural statement headboard
- Upholstered in velvet
- $\cdot\,$  Available in other fabrics and sizes
- $\cdot\,$  Pair with our SH Hypnos Super King Mattress
- $\cdot\,$  As seen in Soho House Nashville