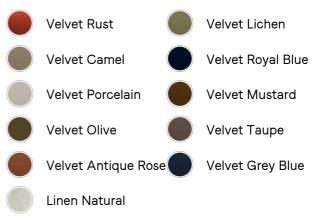

## SOHO HOME







# Tremont Bed, Super King, Velvet, Royal Blue

- £4,495
- £3,821

Membership

Regular

#### Sizes

Super King, King

#### Available in



### Product details

As seen in Soho House Nashville, the Tremont bed features a sculptural Mappa burl frame in a warm mid-tone finish and velvet upholstery, turning the headboard into a defining design element. Burl detail to the back means this particular style can float within a space and work as a room divider.

- · Super king upholstered bed
- · Mappa burl frame in mid-tone finish
- $\cdot\,$  Sculptural statement headboard
- Upholstered in velvet
- $\cdot\,$  Available in other fabrics and sizes
- $\cdot\,$  Pair with our SH Hypnos Super King Mattress
- $\cdot\,$  As seen in Soho House Nashville

#### Dimensions

Product dimensions: H150 x W219 x D222cm / H59.1 x W86.2 x D87.4"

Product weight: 173kg / 381.4lbs

Number of boxes: 3

- \* Box 1 : H218 x W35 x D42cm / H85.8 x W13.8 x