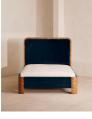

# Tremont Bed, Super King, Velvet, Royal Blue

- £4,495
- £3,821

Membership

Regular

### Product details

As seen in Soho House Nashville, the Tremont bed features a sculptural Mappa burl frame in a warm mid-tone finish and velvet upholstery, turning the headboard into a defining design element. Burl detail to the back means this particular style can float within a space and work as a room divider.

- · Super king upholstered bed
- · Mappa burl frame in mid-tone finish
- $\cdot\,$  Sculptural statement headboard
- Upholstered in velvet
- $\cdot\,$  Available in other fabrics and sizes
- $\cdot\,$  Pair with our SH Hypnos Super King Mattress
- $\cdot\,$  As seen in Soho House Nashville