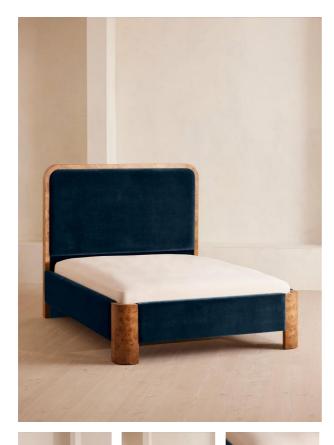

# Tremont Bed, Super King, Velvet, Royal Blue

- £4,495
- £3,821

Membership

Regular

### Product details

As seen in Soho House Nashville, the Tremont bed features a sculptural Mappa burl frame in a warm mid-tone finish and velvet upholstery, turning the headboard into a defining design element. Burl detail to the back means this particular style can float within a space and work as a room divider.

- · Super king upholstered bed
- · Mappa burl frame in mid-tone finish
- $\cdot\,$  Sculptural statement headboard
- Upholstered in velvet
- $\cdot\,$  Available in other fabrics and sizes
- $\cdot\,$  Pair with our SH Hypnos Super King Mattress
- $\cdot\,$  As seen in Soho House Nashville