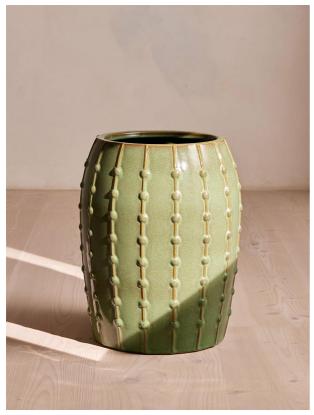

# Arden Planter, Green

£295 Regular

£251 Membership

### Product details

The Arden planter is an iconic Soho House garden pot found across the Houses. Designed with a coloured reactive glaze and a raised dot pattern, this pot takes its inspiration from 180 House, while creating an everyday vintage look for your own outdoor space.

- · Large green planter
- · Coloured reactive glaze
- $\boldsymbol{\cdot}$  Colours will vary due to the nature of the glaze
- · Raised dot pattern for a vintage look
- · Iconic style found across the Houses
- · Inspired by 180 House