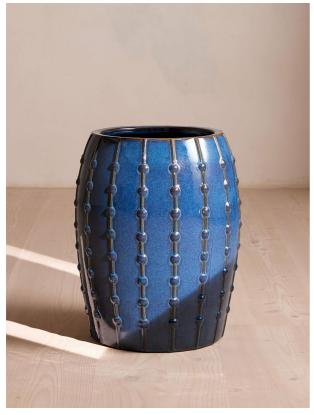

# Arden Planter, Blue

£145 Regular

f.116 Membership

### Product details

The Arden planter is an iconic Soho House garden pot found across the Houses. Designed with a coloured reactive glaze and a raised dot pattern, this pot takes its inspiration from 180 House, while creating an everyday vintage look for your own outdoor space.

- · Large blue planter
- · Coloured reactive glaze
- · Colours will vary due to the nature of the
- · Raised dot pattern for vintage look
- · Iconic style found across the Houses
- · Inspired by 180 House