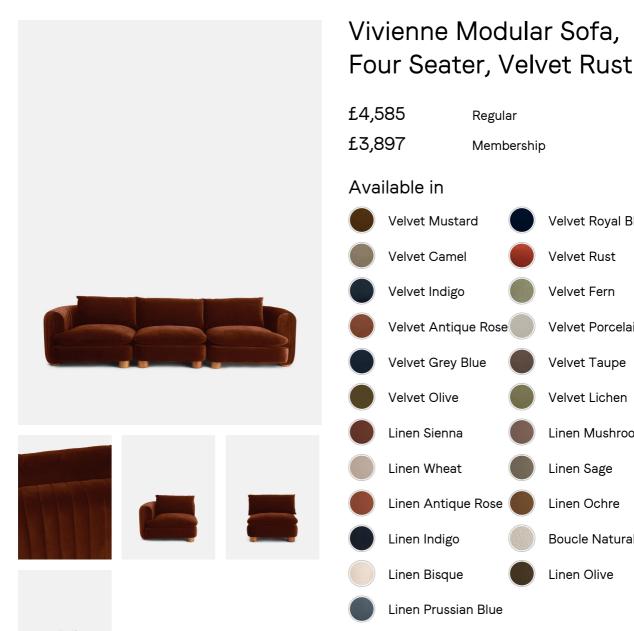

## **Product details**

The eighth floor at White City House forms the inspiration for the Vivienne modular sofa. Upholstered in rich velvet, it features pleated stitch detailing, cylindrical legs and a wraparound back. Low lounge sitting makes this piece ideal for cosy evenings. Coordinate and configure with other pieces in the Vivienne collection for the sofa shape of your choice.

Velvet Royal Blue

Velvet Rust

Velvet Fern

Velvet Porcelain

Velvet Taupe

Velvet Lichen

Linen Sage

Linen Ochre

Linen Olive

Boucle Natural

Linen Mushroom

- · Four Seater modular sofa
- · Upholstered in cotton velvet
- Pleated stitch detailing

/products/vivienne-modular-sofa/79947845 - SKU: 79947845 http://www.actional.org/

- Wraparound arms and back
- · Inspired by White City House

## Details

Arm height: 71cm Assembled size: H83 x W331 x D105 cm Assembly required: Yes Care instructions: Clean with a mild, water-free, dry-cleaning solvent. Ensure ample ventilation. Occasional vacuuming is recommended. Most stains can be blotted or wiped away with a clean, damp cloth or paper towel; dried stains can be spot cleaned using soap and water or a commercial dry cleaning product. We recommend testing all cleansers in an inconspicuous area before treating your furniture. Composition: Frame: Engineered hardwood. Feet: Birch. Fill: Foam, feather, down and fiber. Fabric: 85% Cotton, 15% Polyester. Fabric: 100% Polyester Feet: Birch Frame: Engineered Hardwood Removable cushions: Yes Removable legs: No Seat depth: 57cm Seat height: 47cm Seat width: 93cm Spring count: 15