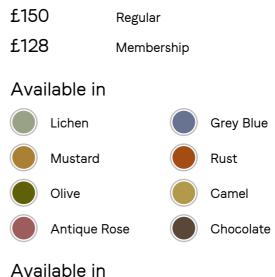

- · Square velvet cushion
- Well-filled feather padding
- $\cdot$  Cotton velvet
- Eyelash fringing
- Made in the UK from British velvet
- Matches our upholstery
- · Available in a range of colours
- · As seen in our Houses worldwide