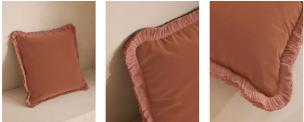

#### Product details

A contemporary update on the classic Monroe range, our feather-filled Margeaux cushions are covered in a plush cotton velvet with block-coloured eyelash fringing for enhanced texture. Available in a wide range of shades, they're perfect for adding colour and comfort to sofas, beds and armchairs.

- · Square velvet cushion
- Well-filled feather padding
- $\cdot$  Cotton velvet
- Eyelash fringing
- Made in the UK from British velvet
- Matches our upholstery
- · Available in a range of colours
- · As seen in our Houses worldwide