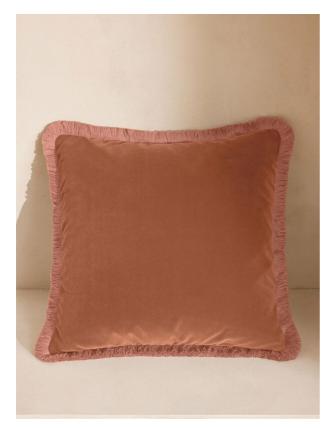

# Margeaux Square Cushion, Antique Rose

Square, Large Square

#### Product details

A contemporary update on the classic Monroe range, our feather-filled Margeaux cushions are covered in a plush cotton velvet with block-coloured eyelash fringing for enhanced texture. Available in a wide range of shades, they're perfect for adding colour and comfort to sofas, beds and armchairs.

- · Square velvet cushion
- Well-filled feather padding
- $\cdot$  Cotton velvet
- Eyelash fringing
- Made in the UK from British velvet
- Matches our upholstery
- · Available in a range of colours
- · As seen in our Houses worldwide