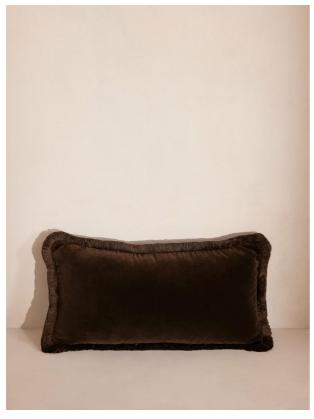

# Margeaux Oblong Cushion, Chocolate

£130 Regular

£111 Membership

#### Product details

A contemporary update on the classic Monroe range, our feather-filled Margeaux cushions are covered in a plush cotton velvet with block-coloured eyelash fringing for enhanced texture. Available in a wide range of shades, they're perfect for adding colour and comfort to sofas, beds and armchairs.

- · Oblong velvet cushion
- · Well-filled feather padding
- · Cotton velvet
- · Eyelash fringing
- · Made in the UK from British velvet
- · Matches our upholstery
- · Available in a range of colours
- · As seen in our Houses worldwide