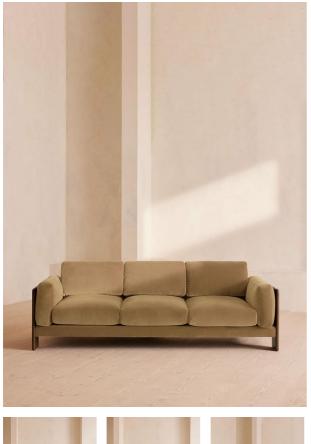

# Marcia Three Seater Sofa, Velvet, Camel

## Product details

Echoing the relaxed social setting of Shoreditch House, the Marcia three-seater sofa has a laid-back silhouette with a solid oak frame and feather-wrapped cushions for supreme comfort. Upholstered in rich velvet, this timeless style will anchor your living room space.

- $\cdot$  Three-seater sofa
- · Solid oak frame
- · Upholstered in cotton velvet
- $\cdot\,$  Available in a range of colours
- · Feather-wrapped cushions
- $\cdot\,$  Reversible seat cushions
- · Inspired by Shoreditch House