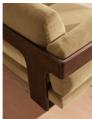

## Product details

Echoing the relaxed social setting of Shoreditch House, the Marcia three-seater sofa has a laid-back silhouette with a solid oak frame and feather-wrapped cushions for supreme comfort. Upholstered in rich velvet, this timeless style will anchor your living room space.

- $\cdot$  Three-seater sofa
- · Solid oak frame
- · Upholstered in cotton velvet
- $\cdot\,$  Available in a range of colours
- · Feather-wrapped cushions
- $\cdot\,$  Reversible seat cushions
- · Inspired by Shoreditch House

### Details

Arm height: 62cm Assembly required: No Care instructions: Professional upholstery cleaning only Composition: Frame: Oak and birch. Filling: Foam, fiber and feather. Fabric: Velvet. Fabric: 85% Cotton, 15% Polyester (100% Cotton Pile) Feet: Oak Filling: Foam, fiber and feather Removable cushions: Yes Removable legs: No Seat depth: 59cm Seat height: 42cm Seat width: 178cm