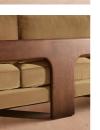

## Product details

Echoing the relaxed social setting of Shoreditch House, the Marcia three-seater sofa has a laid-back silhouette with a solid oak frame and feather-wrapped cushions for supreme comfort. Upholstered in rich velvet, this timeless style will anchor your living room space.

- $\cdot$  Three-seater sofa
- · Solid oak frame
- · Upholstered in cotton velvet
- $\cdot\,$  Available in a range of colours
- · Feather-wrapped cushions
- $\cdot\,$  Reversible seat cushions
- · Inspired by Shoreditch House

### Details

Arm height: 62cm Assembly required: No Care instructions: Professional upholstery cleaning only Composition: Frame: Oak and birch. Filling: Foam, fiber and feather. Fabric: Velvet. Fabric: 85% Cotton, 15% Polyester (100% Cotton Pile) Feet: Oak Filling: Foam, fiber and feather Removable cushions: Yes Removable legs: No Seat depth: 59cm Seat height: 42cm Seat width: 178cm