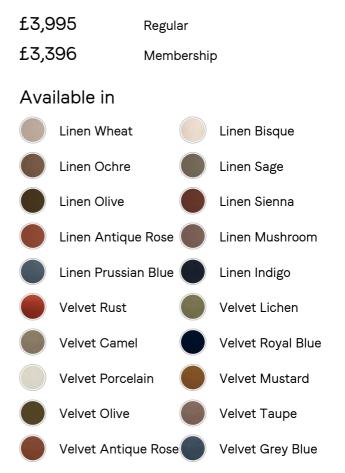

- $\cdot$  Three-seater sofa
- · Solid oak frame
- · Upholstered in cotton velvet
- $\cdot\,$  Available in a range of colours
- · Feather-wrapped cushions
- $\cdot\,$  Reversible seat cushions
- · Inspired by Shoreditch House