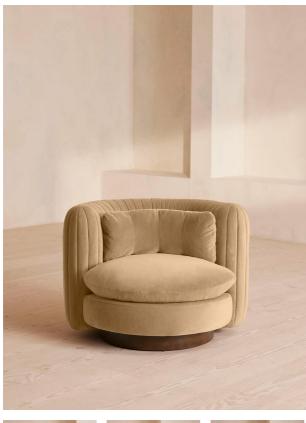

# Vivienne Armchair, Velvet, Camel, Us

## Product details

An extension of our Vivienne range, this swivel armchair takes its inspiration from the 1960s-inspired interiors of White City House. Upholstered in a cotton velvet fabric, pleated stitch detailing to the back of the chair makes it a versatile piece to sit in any area of the living room while adding a tactile point of interest. The oversized curved shape is an elevated take on the classic tub armchair, created for cozy, conversational moments in mind.

- · Swivel armchair
- · An extension of the Vivienne range
- · Curved silhouette
- · Upholstered in velvet
- · Pleated stitch detailing
- Birch swivel base
- · Inspired by White City House