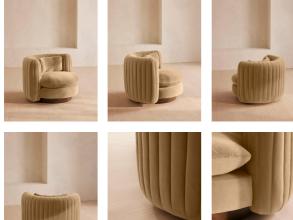

## Product details

An extension of our Vivienne range, this swivel armchair takes its inspiration from the 1960s-inspired interiors of White City House. Upholstered in a cotton velvet fabric, pleated stitch detailing to the back of the chair makes it a versatile piece to sit in any area of the living room while adding a tactile point of interest. The oversized curved shape is an elevated take on the classic tub armchair, created for cozy, conversational moments in mind.

- · Swivel armchair
- · An extension of the Vivienne range
- · Curved silhouette
- · Upholstered in velvet
- · Pleated stitch detailing
- Birch swivel base
- · Inspired by White City House