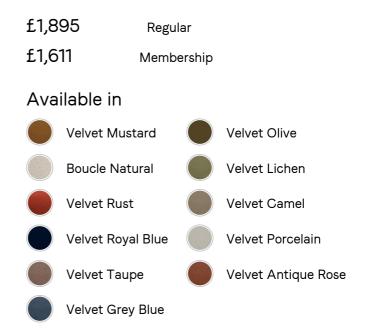

# SOHO HOME





# Vivienne Armchair, Velvet, Camel, Us



## Product details

An extension of our Vivienne range, this swivel armchair takes its inspiration from the 1960s-inspired interiors of White City House. Upholstered in a cotton velvet fabric, pleated stitch detailing to the back of the chair makes it a versatile piece to sit in any area of the living room while adding a tactile point of interest. The oversized curved shape is an elevated take on the classic tub armchair, created for cozy, conversational moments in mind.

- · Swivel armchair
- · An extension of the Vivienne range
- · Curved silhouette
- · Upholstered in velvet
- · Pleated stitch detailing
- Birch swivel base
- · Inspired by White City House

### Dimensions

Product dimensions: H69 x W95 x D89cm / H27.2 x W37.4 x D35"

Product weight: 39kg / 86lbs

Packaged or boxed dimen