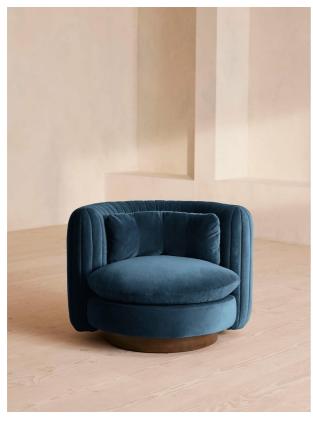

# Vivienne Armchair, Velvet, Royal Blue, Us

## Product details

An extension of our Vivienne range, this swivel armchair takes its inspiration from the 1960s-inspired interiors of White City House. Upholstered in a cotton velvet fabric, pleated stitch detailing to the back of the chair makes it a versatile piece to sit in any area of the living room while adding a tactile point of interest. The oversized curved shape is an elevated take on the classic tub armchair, created for cozy, conversational moments in mind.

- · Swivel armchair
- · An extension of the Vivienne range
- · Curved silhouette
- · Upholstered in velvet
- · Pleated stitch detailing
- · Birch swivel base
- · Inspired by White City House