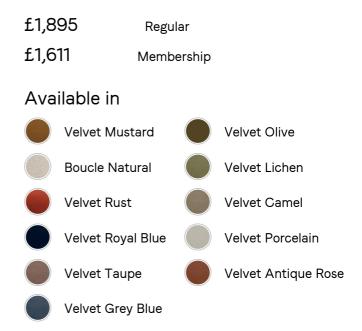

# SOHO HOME





# Vivienne Armchair, Velvet, Royal Blue, Us



## Product details

An extension of our Vivienne range, this swivel armchair takes its inspiration from the 1960s-inspired interiors of White City House. Upholstered in a cotton velvet fabric, pleated stitch detailing to the back of the chair makes it a versatile piece to sit in any area of the living room while adding a tactile point of interest. The oversized curved shape is an elevated take on the classic tub armchair, created for cozy, conversational moments in mind.

- · Swivel armchair
- · An extension of the Vivienne range
- · Curved silhouette
- · Upholstered in velvet
- · Pleated stitch detailing
- · Birch swivel base
- · Inspired by White City House

### Dimensions

Product dimensions: H69 x W95 x D89cm / H27.2 x W37.4 x D35"

Product weight: 39kg / 86lbs

Packaged or boxed dim