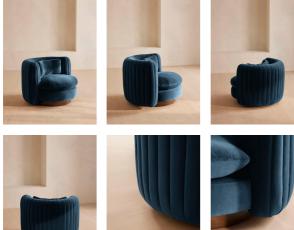

## Product details

An extension of our Vivienne range, this swivel armchair takes its inspiration from the 1960s-inspired interiors of White City House. Upholstered in a cotton velvet fabric, pleated stitch detailing to the back of the chair makes it a versatile piece to sit in any area of the living room while adding a tactile point of interest. The oversized curved shape is an elevated take on the classic tub armchair, created for cozy, conversational moments in mind.

- · Swivel armchair
- · An extension of the Vivienne range
- · Curved silhouette
- · Upholstered in velvet
- · Pleated stitch detailing
- · Birch swivel base
- · Inspired by White City House