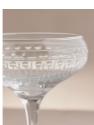

## Product details

This set of four coupes brings a vintage touch to your entertaining with a finely etched Art Deco-inspired pattern. Crafted in Turkey and presented in a Soho House signature gift box, they make the perfect gift to the host over the festive period or to toast a special occasion. Use to serve Champagne and favourite cocktails as we do in our Houses.

- · Set of four coupes
- · Art Deco-inspired etch detailing
- · Crafted in Turkey
- · Perfect for gifting
- · Comes in a Soho Home gift box
- · Use to serve Champagne or cocktails
- · Inspired by Mayfair House