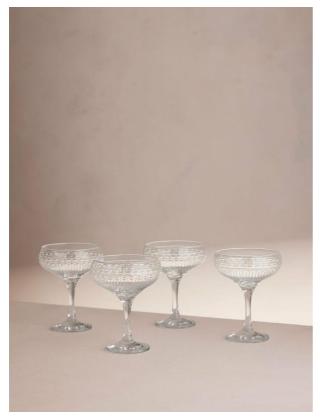

## Product details

This set of four coupes brings a vintage touch to your entertaining with a finely etched Art Deco-inspired pattern. Crafted in Turkey and presented in a Soho House signature gift box, they make the perfect gift to the host over the festive period or to toast a special occasion. Use to serve Champagne and favourite cocktails as we do in our Houses.

- · Set of four coupes
- · Art Deco-inspired etch detailing
- · Crafted in Turkey
- · Perfect for gifting
- · Comes in a Soho Home gift box
- · Use to serve Champagne or cocktails
- · Inspired by Mayfair House