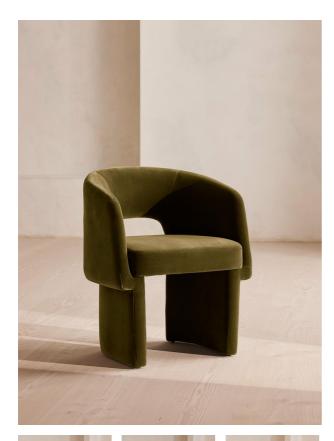

## Morrell Dining Chair, Velvet, Olive

#### Product details

This is a stocked item and therefore not included in our made-to-order promotion.

Upholstered in smooth velvet, our Morrell dining chair recalls the rich textures seen in the lounge spaces at 180 House. The chair's tub silhouette provides additional comfort at the table, while the contemporary cut-out back and angular legs bring a touch of playfulness. This versatile piece works well in any setting, such as a dining room or dressing room.

- House-style tub dining chair
- Cut-out back
- Angular legs
- · Fully upholstered in cotton velvet
- · Inspired by 180 House