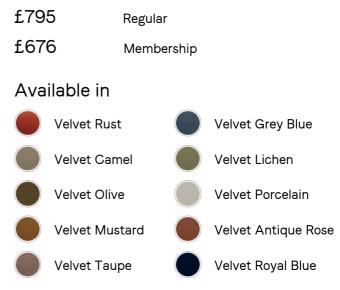

### SOHO HOME



# 8







## Morrell Dining Chair, Velvet, Olive



#### Product details

This is a stocked item and therefore not included in our made-to-order promotion.

Upholstered in smooth velvet, our Morrell dining chair recalls the rich textures seen in the lounge spaces at 180 House. The chair's tub silhouette provides additional comfort at the table, while the contemporary cut-out back and angular legs bring a touch of playfulness. This versatile piece works well in any setting, such as a dining room or dressing room.

- House-style tub dining chair
- Cut-out back
- Angular legs
- · Fully upholstered in cotton velvet
- · Inspired by 180 House

#### Dimensions

Product dimensions: H76.2 x W54 x D63cm / H30 x W21.3 x D24.8"

Product weight: 15.9kg / 35.1lbs

Packaged or boxed dimensions: H82 x W60 x D70cm / H32.3 x W23.6 x D27.6"

Packaged or box