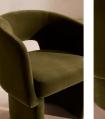

#### Product details

This is a stocked item and therefore not included in our made-to-order promotion.

Upholstered in smooth velvet, our Morrell dining chair recalls the rich textures seen in the lounge spaces at 180 House. The chair's tub silhouette provides additional comfort at the table, while the contemporary cut-out back and angular legs bring a touch of playfulness. This versatile piece works well in any setting, such as a dining room or dressing room.

- House-style tub dining chair
- Cut-out back
- Angular legs
- · Fully upholstered in cotton velvet
- · Inspired by 180 House