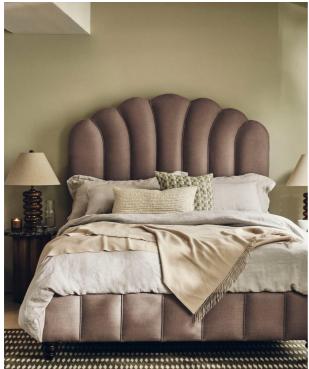

# Product details

An Art Deco-inspired fan headboard with piping detail characterises our Manette bed to create a focal point in your own bedroom. Handmade in the UK by skilled craftsmen, it's upholstered in natural linen and draws influence from the cosy bedrooms of Kettner's in London. Resting on turned hardwood feet for added depth and texture, this particular style sits low to the floor for ease and comfort.

- · Emperor-size bed
- · Upholstered in 100% linen
- $\cdot\,$  Available in other colours and fabrics
- · Art Deco-inspired fan headboard
- Piping detail
- $\cdot\,$  Dark stained, turned hardwood feet
- · Pair with our SH Hypnos Emperor Mattress
- Handcrafted in the UK
- · Inspired by Kettner's