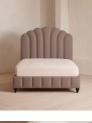

# Product details

An Art Deco-inspired fan headboard with piping detail characterises our Manette bed to create a focal point in your own bedroom. Handmade in the UK by skilled craftsmen, it's upholstered in natural linen and draws influence from the cosy bedrooms of Kettner's in London. Resting on turned hardwood feet for added depth and texture, this particular style sits low to the floor for ease and comfort.

- · Emperor-size bed
- · Upholstered in 100% linen
- $\cdot\,$  Available in other colours and fabrics
- · Art Deco-inspired fan headboard
- Piping detail
- $\cdot\,$  Dark stained, turned hardwood feet
- · Pair with our SH Hypnos Emperor Mattress
- Handcrafted in the UK
- · Inspired by Kettner's