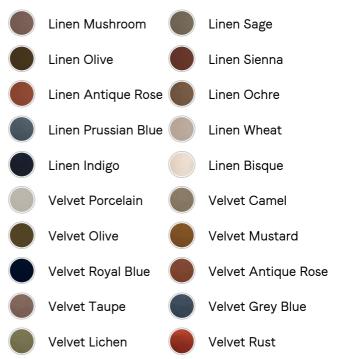

# SOHO HOME











Manette Bed, Emperor, Linen, Mushroom

Regular

| £4,995 |  |
|--------|--|
|--------|--|

£4,246 Membership

### Sizes

Double, King, Super King, Emperor

## Available in



# Product details

An Art Deco-inspired fan headboard with piping detail characterises our Manette bed to create a focal point in your own bedroom. Handmade in the UK by skilled craftsmen, it's upholstered in natural linen and draws influence from the cosy bedrooms of Kettner's in London. Resting on turned hardwood feet for added depth and texture, this particular style sits low to the floor for ease and comfort.

- · Emperor-size bed
- · Upholstered in 100% linen
- $\cdot\,$  Available in other colours and fabrics
- · Art Deco-inspired fan headboard
- Piping detail
- $\cdot\,$  Dark stained, turned hardwood feet
- · Pair with our SH Hypnos Emperor Mattress
- Handcrafted in the UK
- · Inspired by Kettner's

/products/manette-bed/79955666 - SKU: 79955666

### Dimensions

Product dimension