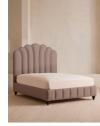

# Product details

An Art Deco-inspired fan headboard with piping detail characterises our Manette bed to create a focal point in your own bedroom. Handmade in the UK by skilled craftsmen, it's upholstered in natural linen and draws influence from the cosy bedrooms of Kettner's in London. Resting on turned hardwood feet for added depth and texture, this particular style sits low to the floor for ease and comfort.

- · Emperor-size bed
- · Upholstered in 100% linen
- $\cdot\,$  Available in other colours and fabrics
- · Art Deco-inspired fan headboard
- Piping detail
- $\cdot\,$  Dark stained, turned hardwood feet
- · Pair with our SH Hypnos Emperor Mattress
- Handcrafted in the UK
- · Inspired by Kettner's