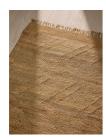

# Product details

We have placed the subtleties of jute's natural fibres centrestage with our Arta rug. The flatwoven zig-zag design is formed by the weave construction, with the change in direction of the yarn highlighting the natural variations of colour and texture. Every rug has different variations, meaning each one is unique to the next, for a special accent piece in the home. The warm, neutral tones complement any colour scheme and also work with timber, stone or ceramic floor tiles to add warmth and tactility, as well as durability. We like to layer over larger, contrasting hand-knotted rugs in areas of high footfall; this is why you will see many jute designs in our country Houses.

- · Jute rug
- · Flatwoven zig-zag construction
- · Designed in-house
- · Each rug is unique to the next
- · Works in any interiors scheme
- · Border and hand-fringed detail
- · Available in a range of sizes
- · Inspired by our country Houses