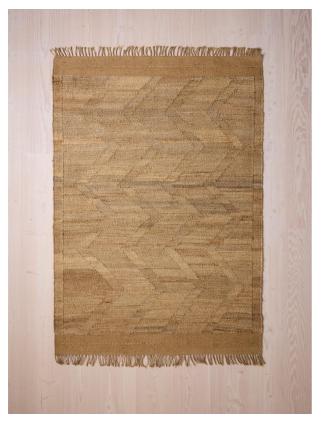

# Product details

We have placed the subtleties of jute's natural fibres centrestage with our Arta rug. The flatwoven zig-zag design is formed by the weave construction, with the change in direction of the yarn highlighting the natural variations of colour and texture. Every rug has different variations, meaning each one is unique to the next, for a special accent piece in the home. The warm, neutral tones complement any colour scheme and also work with timber, stone or ceramic floor tiles to add warmth and tactility, as well as durability. We like to layer over larger, contrasting hand-knotted rugs in areas of high footfall; this is why you will see many jute designs in our country Houses.

- · Jute rug
- · Flatwoven zig-zag construction
- · Designed in-house
- · Each rug is unique to the next
- · Works in any interiors scheme
- · Border and hand-fringed detail
- · Available in a range of sizes
- · Inspired by our country Houses