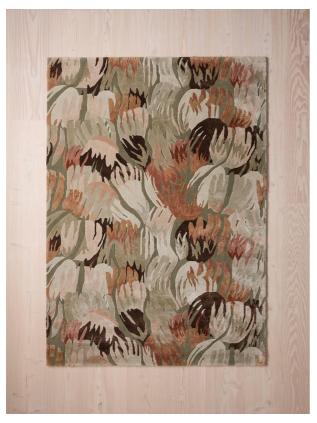

#### Product details

A mix of abstract florals has been brought to life with our Liz rug, in shimmering natural fibres and matte wool textures. Inspired by the textiles seen in Soho House Amsterdam, this vibrant design, first illustrated in-house, is then passed to our skilled artisans in India. Here, they use a traditional hand-tufting technique to form the pattern. The overlapping motifs catch the light to create fluidity and movement in the home, while the warm combination of shades in this rug all layer beautifully with our upholstery colours.

- · Floral rug
- · Pattern designed in-house
- · Hand-tufted in India
- · Matte wool ground
- · Contrasting natural fibre motifs with subtle shine
- · Same artwork as our Liz cushion
- · Available in a range of sizes
- · Inspired by textiles in Soho House Amsterdam