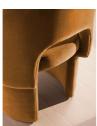

# Product details

Upholstered in velvet, our Morrell dining chair recalls the rich textures seen in the lounge spaces at 180 House. Designed with a cut-out back and curved lines creates a sculptural effect, while offering comfort and support for you and your guests. A style seen around our Houses, add to your dining arrangement for a contemporary feel with a classic House twist.

- · Tub-style dining chair
- · Sculptural curved design
- · Cut-out back
- · Fully upholstered in velvet
- · Inspired by 180 House