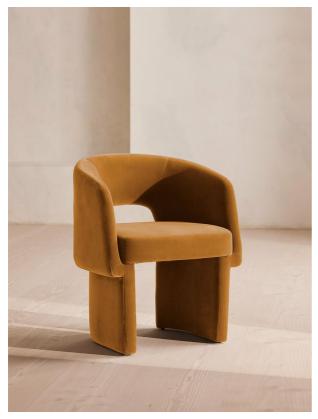

# Morrell Dining Chair, Velvet, Mustard

f.795 Regular

f.676 Membership

# Product details

Upholstered in velvet, our Morrell dining chair recalls the rich textures seen in the lounge spaces at 180 House. Designed with a cut-out back and curved lines creates a sculptural effect, while offering comfort and support for you and your guests. A style seen around our Houses, add to your dining arrangement for a contemporary feel with a classic House twist.

- · Tub-style dining chair
- · Sculptural curved design
- · Cut-out back
- · Fully upholstered in velvet
- · Inspired by 180 House