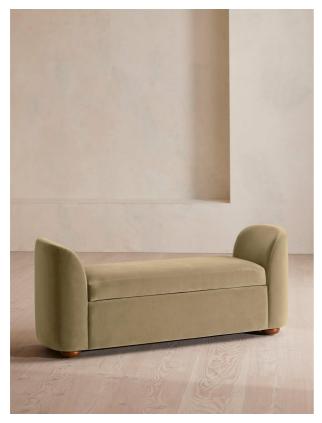

# Product details

Ideal for placing at the end of the bed as additional storage or seating, our Athena bench has curved, tapered arms with space under the seat to keep your possessions. Upholstered in rich velvet, this piece echoes the 1960s-style interiors of White City House.

- · End of bed bench
- · Curved, tapered arms
- · Ideal for multiple use
- · Upholstered in cotton velvet
- · Available in a range of colours
- · Under-seat storage
- · Wooden bun feet
- · Inspired by White City House