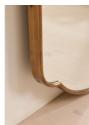

### Product details

Inspired by vintage 1960s Italian modernist mirrors and White City House, our tall Betty mirror features a sleek, curved frame in an antique brass. Available in either tall or short, it's designed to hang on the wall anywhere in the home, while giving the illusion of more space.

- · Curved tall mirror
- Antique brass
- · Designed to hang anywhere
- · Inspired by vintage 1960s Italian modernist mirrors
- · Echoes the interiors of White City House
- · Bathroom Safe