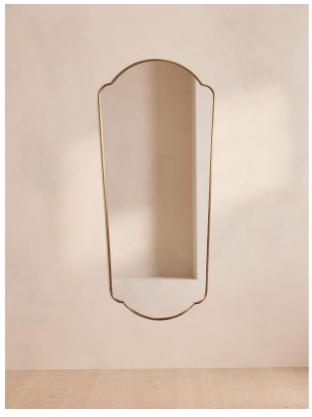

### Product details

Inspired by vintage 1960s Italian modernist mirrors and White City House, our tall Betty mirror features a sleek, curved frame in an antique brass. Available in either tall or short, it's designed to hang on the wall anywhere in the home, while giving the illusion of more space.

- · Curved tall mirror
- Antique brass
- · Designed to hang anywhere
- · Inspired by vintage 1960s Italian modernist mirrors
- · Echoes the interiors of White City House
- · Bathroom Safe