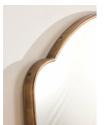

### Product details

Inspired by vintage 1960s Italian modernist mirrors and White City House, our tall Betty mirror features a sleek, curved frame in an antique brass. Available in either tall or short, it's designed to hang on the wall anywhere in the home, while giving the illusion of more space.

- · Curved tall mirror
- Antique brass
- · Designed to hang anywhere
- · Inspired by vintage 1960s Italian modernist mirrors
- · Echoes the interiors of White City House
- · Bathroom Safe