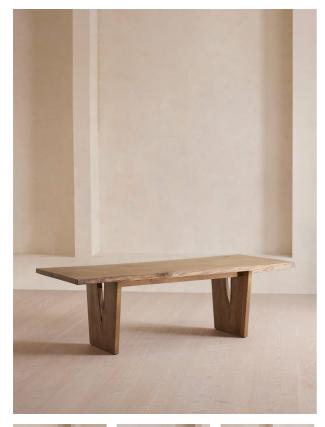

# Calne Dining Table, Light Oak, 240cm, Uk

£8,995 Regular

£7,646 Membership

## Product details

Built to last a lifetime and serve generations to come, the Calne dining table is carved from premium British light oak with a characteristic live edge. The chunky heirloom piece is inspired by biophilic design, a concept that connects people to nature. Visible knots and cracks are featured throughout and considered charming features of natural timber. Place it in the centre of a dining room to recreate the rustic settings at Soho Farmhouse.

- · Solid oak dining table
- · Made in the UK
- · Crafted from British light oak
- · Available in different sizes and wood stains
- · Biophilic design
- · Characteristic live edge
- · Bow tie detail
- · Visible knots and cracks
- · Each table is unique; no two pieces are exactly alike
- · Inspired by Soho Farmhouse