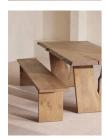

# Calne Dining Table, Light Oak, 240cm, Uk

£8,995 Regular

£7,646 Membership

## Product details

Built to last a lifetime and serve generations to come, the Calne dining table is carved from premium British light oak with a characteristic live edge. The chunky heirloom piece is inspired by biophilic design, a concept that connects people to nature. Visible knots and cracks are featured throughout and considered charming features of natural timber. Place it in the centre of a dining room to recreate the rustic settings at Soho Farmhouse.

- · Solid oak dining table
- · Made in the UK
- · Crafted from British light oak
- · Available in different sizes and wood stains
- · Biophilic design
- · Characteristic live edge
- · Bow tie detail
- · Visible knots and cracks
- · Each table is unique; no two pieces are exactly alike
- · Inspired by Soho Farmhouse