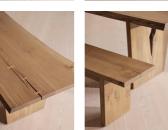

## Product details

Built to last a lifetime and serve generations to come, the Calne dining table is carved from premium British light oak with a characteristic live edge. The chunky heirloom piece is inspired by biophilic design, a concept that connects people to nature. Visible knots and cracks are featured throughout and considered charming features of natural timber. Place it in the centre of a dining room to recreate the rustic settings at Soho Farmhouse.

- · Solid oak dining table
- · Made in the UK
- · Crafted from British light oak
- · Available in different sizes and wood stains
- · Biophilic design
- · Characteristic live edge
- · Bow tie detail
- · Visible knots and cracks
- · Each table is unique; no two pieces are exactly alike
- · Inspired by Soho Farmhouse