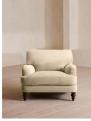

# Arundel Loveseat, Velvet, Porcelain

### Product details

Inspired by the country interiors of Soho Farmhouse, our Arundel loveseat is cut from velvet and shows our take on a traditional English roll arm. The feather-wrapped foam seat cushions enhance the deep-sit lounger shape, while an elongated back offers additional comfort and support.

 $\cdot\,$  Soho House take on a traditional English roll arm

- · Deep-sit lounge style
- High back for extra comfort
- $\cdot\,$  Feather-wrapped foam linen cushions
- Solid wood turned legs
- Inspired by Soho Farmhouse