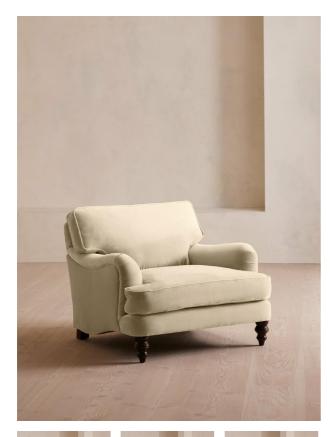

# Arundel Loveseat, Velvet, Porcelain

### Product details

Inspired by the country interiors of Soho Farmhouse, our Arundel loveseat is cut from velvet and shows our take on a traditional English roll arm. The feather-wrapped foam seat cushions enhance the deep-sit lounger shape, while an elongated back offers additional comfort and support.

 $\cdot\,$  Soho House take on a traditional English roll arm

- · Deep-sit lounge style
- High back for extra comfort
- $\cdot\,$  Feather-wrapped foam linen cushions
- Solid wood turned legs
- Inspired by Soho Farmhouse