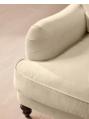

### Product details

Inspired by the country interiors of Soho Farmhouse, our Arundel loveseat is cut from velvet and shows our take on a traditional English roll arm. The feather-wrapped foam seat cushions enhance the deep-sit lounger shape, while an elongated back offers additional comfort and support.

 $\cdot\,$  Soho House take on a traditional English roll arm

- · Deep-sit lounge style
- High back for extra comfort
- $\cdot\,$  Feather-wrapped foam linen cushions
- Solid wood turned legs
- Inspired by Soho Farmhouse