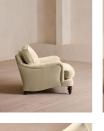

# Arundel Loveseat, Velvet, Porcelain

### Product details

Inspired by the country interiors of Soho Farmhouse, our Arundel loveseat is cut from velvet and shows our take on a traditional English roll arm. The feather-wrapped foam seat cushions enhance the deep-sit lounger shape, while an elongated back offers additional comfort and support.

 $\cdot\,$  Soho House take on a traditional English roll arm

- · Deep-sit lounge style
- High back for extra comfort
- $\cdot\,$  Feather-wrapped foam linen cushions
- Solid wood turned legs
- Inspired by Soho Farmhouse