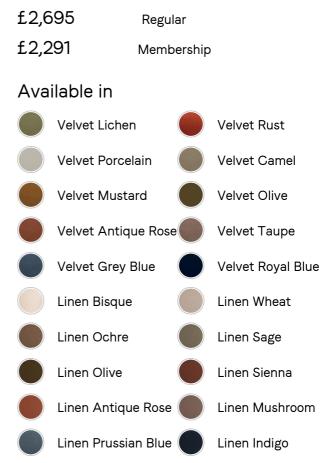

## SOHO HOME











# Arundel Loveseat, Velvet, Porcelain



### Product details

Inspired by the country interiors of Soho Farmhouse, our Arundel loveseat is cut from velvet and shows our take on a traditional English roll arm. The feather-wrapped foam seat cushions enhance the deep-sit lounger shape, while an elongated back offers additional comfort and support.

 $\cdot\,$  Soho House take on a traditional English roll arm

- · Deep-sit lounge style
- High back for extra comfort
- $\cdot\,$  Feather-wrapped foam linen cushions
- Solid wood turned legs
- Inspired by Soho Farmhouse

#### Dimensions

Product dimensions: H88 x W102 x D108cm / H35 x W40 x D43"

Product weight: 40kg / 88.2lbs

Packaged or boxed dimensions: H88 x W107 x D113cm / H34.6 x W42.1 x D44.5"

Packaged or boxed weight: 46kg / 101.4lbs

#### Details

Arm height: 61cm Care inst