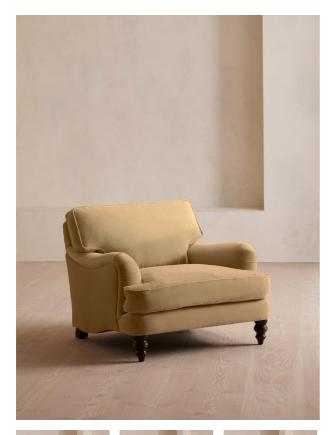

# Arundel Loveseat, Velvet, Camel

## Product details

Inspired by the country interiors of Soho Farmhouse, our Arundel loveseat is cut from velvet and shows our take on a traditional English roll arm. The feather-wrapped foam seat cushions enhance the deep-sit lounger shape, while an elongated back offers additional comfort and support.

- $\cdot\,$  Soho House take on a traditional English roll arm
- · Deep-sit lounge style
- $\cdot$  High back for extra comfort
- $\cdot\,$  Feather-wrapped foam linen cushions
- Solid wood turned legs
- Inspired by Soho Farmhouse