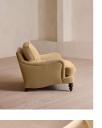

## Product details

Inspired by the country interiors of Soho Farmhouse, our Arundel loveseat is cut from velvet and shows our take on a traditional English roll arm. The feather-wrapped foam seat cushions enhance the deep-sit lounger shape, while an elongated back offers additional comfort and support.

- $\cdot\,$  Soho House take on a traditional English roll arm
- · Deep-sit lounge style
- $\cdot$  High back for extra comfort
- $\cdot\,$  Feather-wrapped foam linen cushions
- Solid wood turned legs
- Inspired by Soho Farmhouse