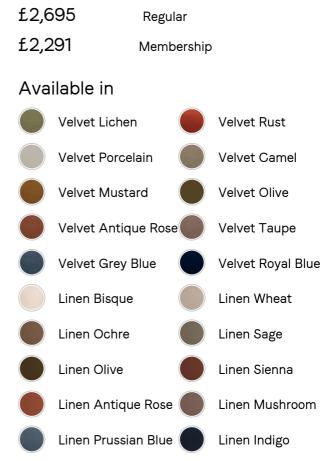

# SOHO HOME









# Arundel Loveseat, Velvet, Camel



## Product details

Inspired by the country interiors of Soho Farmhouse, our Arundel loveseat is cut from velvet and shows our take on a traditional English roll arm. The feather-wrapped foam seat cushions enhance the deep-sit lounger shape, while an elongated back offers additional comfort and support.

- $\cdot\,$  Soho House take on a traditional English roll arm
- · Deep-sit lounge style
- $\cdot$  High back for extra comfort
- $\cdot\,$  Feather-wrapped foam linen cushions
- Solid wood turned legs
- Inspired by Soho Farmhouse

### Dimensions

Product dimensions: H88 x W102 x D108cm / H35 x W40 x D43"

Product weight: 40kg / 88.2lbs

Packaged or boxed dimensions: H88 x W107 x D113cm / H34.6 x W42.1 x D44.5"

Packaged or boxed weight: 46kg / 101.4lbs

## Details

Arm height: 61cm Care