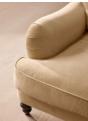

## Product details

Inspired by the country interiors of Soho Farmhouse, our Arundel loveseat is cut from velvet and shows our take on a traditional English roll arm. The feather-wrapped foam seat cushions enhance the deep-sit lounger shape, while an elongated back offers additional comfort and support.

- $\cdot\,$  Soho House take on a traditional English roll arm
- · Deep-sit lounge style
- $\cdot$  High back for extra comfort
- $\cdot\,$  Feather-wrapped foam linen cushions
- Solid wood turned legs
- Inspired by Soho Farmhouse

## Details

Arm height: 61cm Care instructions: Professional upholstery cleaning Composition: 85% Cotton, 15% Polyester (100% Cotton Pile) Feet: Turned hardwood Filling: Feather and foam Frame: Engineered hardwood Removable cushions: Yes Removable legs: Yes Seat depth: 58cm Seat height: 44cm Seat width: 68cm