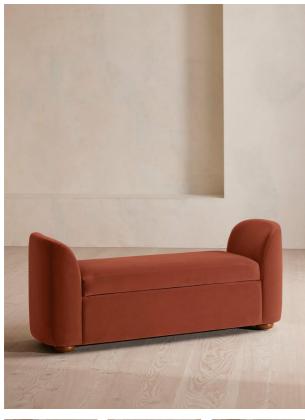

# Athena Bench, Velvet, Rust

## Product details

Ideal for placing at the end of the bed as additional storage or seating, our Athena bench has curved, tapered arms with space under the seat to keep your possessions. Upholstered in rich velvet, this piece echoes the 1960s-style interiors of White City House.

- · End of bed bench
- · Curved, tapered arms
- · Ideal for multiple use
- · Upholstered in cotton velvet
- · Available in a range of colours
- · Under-seat storage
- · Wooden bun feet
- · Inspired by White City House