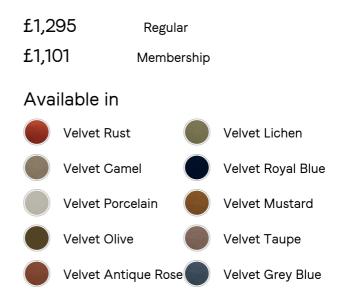

- · End of bed bench
- · Curved, tapered arms
- · Ideal for multiple use
- · Upholstered in cotton velvet
- · Available in a range of colours
- · Under-seat storage
- · Wooden bun feet
- · Inspired by White City House