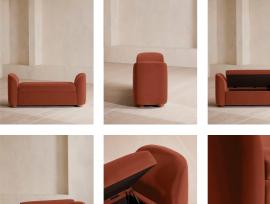

## Product details

Ideal for placing at the end of the bed as additional storage or seating, our Athena bench has curved, tapered arms with space under the seat to keep your possessions. Upholstered in rich velvet, this piece echoes the 1960s-style interiors of White City House.

- · End of bed bench
- · Curved, tapered arms
- · Ideal for multiple use
- · Upholstered in cotton velvet
- · Available in a range of colours
- · Under-seat storage
- · Wooden bun feet
- · Inspired by White City House

### Details

Assembly required: No Care instructions: Professional Upholstery Cleaning only Composition: 85% Cotton, 15% Polyester (100% Cotton Pile) Feet: Oak Filling: Foam, fibre Frame: Oak and engineered hardwood Removable cushions: Yes Removable legs: No Seat depth: 50cm Seat height: 48cm Seat width: 115cm