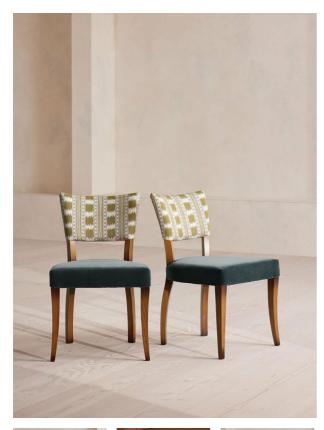

#### **Product details**

A House hero, you will find our upholstered Molina dining chairs in many of our Houses, including High Road House and Soho House Berlin, as well as a vintage version in Kettner's. An extension of the Molina range, this pair is upholstered in James Hare's 'Paxton' fabric, alongside our grey blue velvet fabric and contrast piping on the seat for a complementary palette of colour and pattern. Partner with any of our solid oak tables for a simple way to make a bold statement.

- · Pair of upholstered dining chairs
- Printed back in 'Paxton' fabric by James Hare
- · Grey Blue velvet seat
- · Contrast piping detail
- · Beech wood frame
- · Inspired by the vintage dining chairs at Kettner's

### Dimensions

Product dimensions: H78 x W50 x D58cm / H30.7 x W19.7 x D22.8"

Product weight: 6.1kg / 13.4lbs