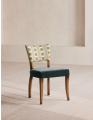

#### **Product details**

A House hero, you will find our upholstered Molina dining chairs in many of our Houses, including High Road House and Soho House Berlin, as well as a vintage version in Kettner's. An extension of the Molina range, this pair is upholstered in James Hare's 'Paxton' fabric, alongside our grey blue velvet fabric and contrast piping on the seat for a complementary palette of colour and pattern. Partner with any of our solid oak tables for a simple way to make a bold statement.

- · Pair of upholstered dining chairs
- Printed back in 'Paxton' fabric by James Hare
- · Grey Blue velvet seat
- · Contrast piping detail
- · Beech wood frame
- · Inspired by the vintage dining chairs at Kettner's