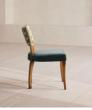

#### **Product details**

A House hero, you will find our upholstered Molina dining chairs in many of our Houses, including High Road House and Soho House Berlin, as well as a vintage version in Kettner's. An extension of the Molina range, this pair is upholstered in James Hare's 'Paxton' fabric, alongside our grey blue velvet fabric and contrast piping on the seat for a complementary palette of colour and pattern. Partner with any of our solid oak tables for a simple way to make a bold statement.

- · Pair of upholstered dining chairs
- Printed back in 'Paxton' fabric by James Hare
- · Grey Blue velvet seat
- · Contrast piping detail
- · Beech wood frame
- · Inspired by the vintage dining chairs at Kettner's