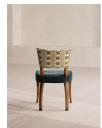

#### **Product details**

A House hero, you will find our upholstered Molina dining chairs in many of our Houses, including High Road House and Soho House Berlin, as well as a vintage version in Kettner's. An extension of the Molina range, this pair is upholstered in James Hare's 'Paxton' fabric, alongside our grey blue velvet fabric and contrast piping on the seat for a complementary palette of colour and pattern. Partner with any of our solid oak tables for a simple way to make a bold statement.

- · Pair of upholstered dining chairs
- Printed back in 'Paxton' fabric by James Hare
- · Grey Blue velvet seat
- · Contrast piping detail
- · Beech wood frame
- · Inspired by the vintage dining chairs at Kettner's