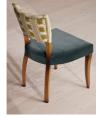

#### **Product details**

A House hero, you will find our upholstered Molina dining chairs in many of our Houses, including High Road House and Soho House Berlin, as well as a vintage version in Kettner's. An extension of the Molina range, this pair is upholstered in James Hare's 'Paxton' fabric, alongside our grey blue velvet fabric and contrast piping on the seat for a complementary palette of colour and pattern. Partner with any of our solid oak tables for a simple way to make a bold statement.

- · Pair of upholstered dining chairs
- Printed back in 'Paxton' fabric by James Hare
- · Grey Blue velvet seat
- · Contrast piping detail
- · Beech wood frame
- · Inspired by the vintage dining chairs at Kettner's