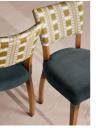

#### **Product details**

A House hero, you will find our upholstered Molina dining chairs in many of our Houses, including High Road House and Soho House Berlin, as well as a vintage version in Kettner's. An extension of the Molina range, this pair is upholstered in James Hare's 'Paxton' fabric, alongside our grey blue velvet fabric and contrast piping on the seat for a complementary palette of colour and pattern. Partner with any of our solid oak tables for a simple way to make a bold statement.

- · Pair of upholstered dining chairs
- Printed back in 'Paxton' fabric by James Hare
- · Grey Blue velvet seat
- · Contrast piping detail
- · Beech wood frame
- · Inspired by the vintage dining chairs at Kettner's