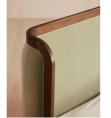

## Product details

Our Belsa bed creates an enveloping feel with a wraparound headboard and footboard in solid oak and rich velvet upholstery. Taking cues from the mid-century-style beds at White City House, layer with a mix of textiles for a cozy and inviting set-up.

- Available in all sizes
- Solid oak frame
- · Wraparound headboard and footboard
- · Rich velvet upholstery
- $\cdot\,$  Pair with our Hypnos Woolsleeper Pillow Top Mattress
- · Inspired by White City House