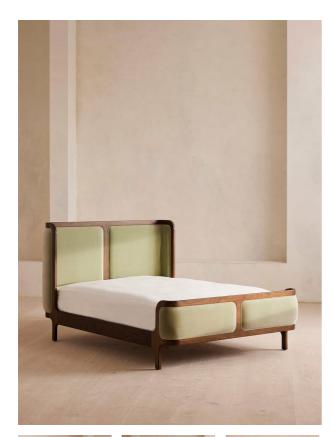

## Product details

Our Belsa bed creates an enveloping feel with a wraparound headboard and footboard in solid oak and rich velvet upholstery. Taking cues from the mid-century-style beds at White City House, layer with a mix of textiles for a cozy and inviting set-up.

- Available in all sizes
- Solid oak frame
- · Wraparound headboard and footboard
- · Rich velvet upholstery
- $\cdot\,$  Pair with our Hypnos Woolsleeper Pillow Top Mattress
- · Inspired by White City House

### Dimensions

Product dimensions: H110 x W194.3 x D226.3cm / H43.3 x W76.5 x D89.1"

Product weight: 69kg / 152.1lbs

Number of boxes: 3

/products/belsa-bed/79982808 - SKU: 79982808

### Details

Assembly required: Yes Care instructions: Dust often using a clean, soft, dry and lint-free cloth. Blot spills immediately and wipe with a clean, damp, cloth. We do not recommend the use of chemical cleansers, abrasives or furniture polish. Avoid contact with water and other liquids. Fabric should be professionally cleaned. Clearance: 16cm Composition: Oak Wood, MDF, Oak Veneer and 100% cotton pile (85% cotton, 15% Polyester) Fabric: Velvet Feet: Plastic glide Filling: Foam Footboard dimensions: H55 x W191 x D21cm Frame: Oak wood Headboard dimensions: H110 x W191 x D26cm Mattress size: US California King Removable legs: No