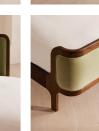

## Product details

Our Belsa bed creates an enveloping feel with a wraparound headboard and footboard in solid oak and rich velvet upholstery. Taking cues from the mid-century-style beds at White City House, layer with a mix of textiles for a cozy and inviting set-up.

- Available in all sizes
- Solid oak frame
- · Wraparound headboard and footboard
- · Rich velvet upholstery
- $\cdot\,$  Pair with our Hypnos Woolsleeper Pillow Top Mattress
- · Inspired by White City House