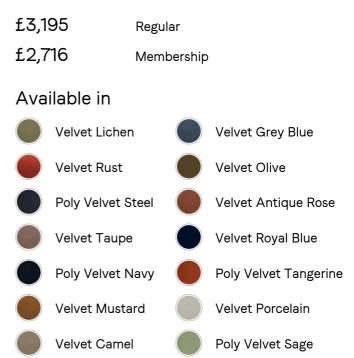

# Belsa Bed, California King, Velvet, Lichen, Us

- Available in all sizes
- Solid oak frame
- · Wraparound headboard and footboard
- · Rich velvet upholstery
- $\cdot\,$  Pair with our Hypnos Woolsleeper Pillow Top Mattress
- · Inspired by White City House