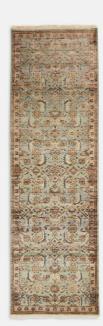

# Joseph Runner, 75 X 250cm

| £1,185 | Regular    |
|--------|------------|
| £948   | Membership |

### **Product details**

Inspired by the love-worn, antique rugs at Babington House and Soho Farmhouse, the Joseph runner is made with a wool pile and hand-knotted in India by skilled artisans. A vintage-style design in tonal blue and brown complements a variety of interiors and textures, including linen and velvet.

- · 100% wool-pile runner
- · Hand-knotted in India
- $\cdot$  Blue and brown tones
- · Vintage-inspired design
- $\cdot$  Available in five sizes and two runners

 $\cdot\,$  Inspired by antique rugs at Babington House and Soho Farmhouse