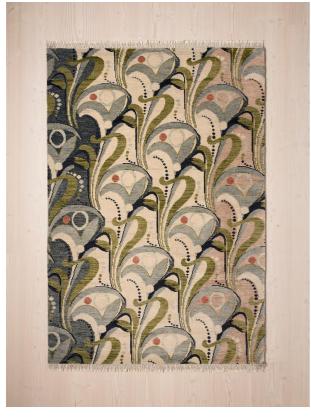

# Obie Rug Multi, 20 X 30cm Swatch

£10 Regular

£9 Membership

### Product details

Originally hand-painted by our in-house design team using watercolours, our Obie rug has been hand-knotted with wool and features abstract floral motifs inspired by Art Nouveau. Place it in a bedroom or living area to reference the calming tones of Soho House Rome.

- · Wool pile rug
- · Hand-knotted in India
- · Originally hand-painted in-house
- · Inspired by Art Nouveau design
- · Inspired by Soho House Rome