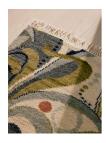

# Obie Rug Multi, 20 X 30cm Swatch

£10 Regular

£9 Membership

### Product details

Originally hand-painted by our in-house design team using watercolours, our Obie rug has been hand-knotted with wool and features abstract floral motifs inspired by Art Nouveau. Place it in a bedroom or living area to reference the calming tones of Soho House Rome.

- · Wool pile rug
- · Hand-knotted in India
- · Originally hand-painted in-house
- · Inspired by Art Nouveau design
- · Inspired by Soho House Rome