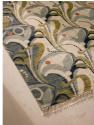

### Product details

Originally hand-painted by our in-house design team using watercolours, our Obie rug has been hand-knotted with wool and features abstract floral motifs inspired by Art Nouveau. Place it in a bedroom or living area to reference the calming tones of Soho House Rome.

- · Wool pile rug
- · Hand-knotted in India
- · Originally hand-painted in-house
- · Inspired by Art Nouveau design
- · Inspired by Soho House Rome

#### **Details**

Assembled size: 20 x 30cm Assembly required: No

Care instructions: Vacuum regularly on a low-power

setting, using a vacuum cleaner

without a beater

Composition: 75% Wool, 25% Cotton

Pile: Wool