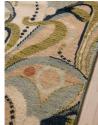

### Product details

Originally hand-painted by our in-house design team using watercolours, our Obie rug has been hand-knotted with wool and features abstract floral motifs inspired by Art Nouveau. Place it in a bedroom or living area to reference the calming tones of Soho House Rome.

- · Wool pile rug
- · Hand-knotted in India
- · Originally hand-painted in-house
- · Inspired by Art Nouveau design
- · Inspired by Soho House Rome