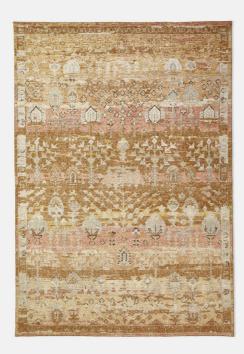

### Product details

Inspired by the love-worn, antique rugs at Babington House and Soho Farmhouse, our Robert rug is made with a wool pile and hand-knotted in India by skilled artisans. A vintage-style design in warm tonal colours complements a variety of interiors and textures, including linen and velvet.

- Hand-knotted in India
- $\cdot\,$  Warm tonal colours
- · Vintage-inspired design
- · Available in five sizes and two runners

 $\cdot\,$  Inspired by antique rugs at Babington House and Soho Farmhouse