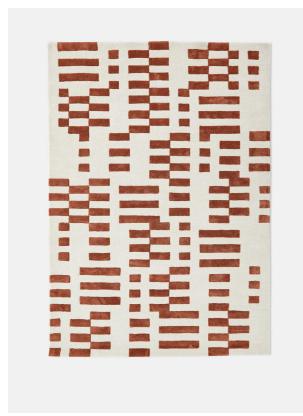

#### Product details

Referencing the graphic geometrics at White City House, the Raya rug features an irregular, bold linear pattern designed by our in-house team. The hand-drawn pattern has been transferred onto the rug using a hand-tufting technique, with a contrasting wool and viscose pile to create interesting texture and sheen. Place the rug under a sofa, bed or dining table to echo the vintage-inspired styles seen at our west London House.

- · Wool and viscose rug
- · Bold geometric design
- · Hand-drawn geometric pattern
- · Designed in-house
- · Available in four sizes
- · Available in Black and Rust
- · Inspired by White City House