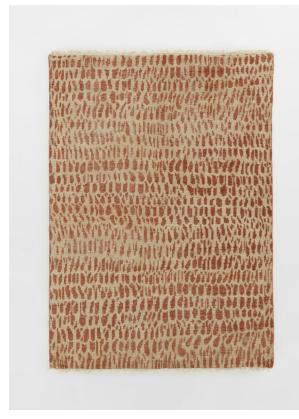

# Helibronn Rug, Rust, 20 X 30cm (swatch)

£10 Regular

£9 Membership

#### **Product details**

The Helibronn rug showcases a hand-drawn abstract design that's been transferred onto a wool-viscose fabric with a slightly distressed finish to create a rustic effect. Complete with tassel ends, the rug takes inspiration from asemic writing and references the vintage-inspired designs seen throughout Soho House Berlin.

- · Wool-viscose blend rug
- · Low pile height
- · Hand-drawn abstract motifs transferred onto fabric
- · Designed in-house
- · Distressed worn finish
- · Inspired by Soho House Berlin