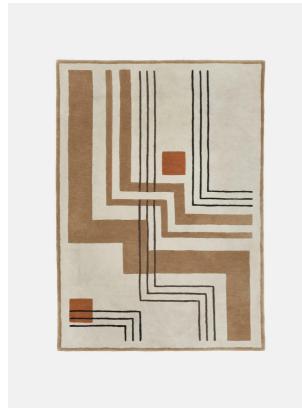

## Product details

Inspired by the Art Deco rugs found in Soho Warehouse, Downtown LA, our Crawford rug has a contemporary geometric design to update your living space with a bold interiors statement. Designed in-house, it's been hand-tufted by skilled artisans in India from 100% wool pile. Our hand-tufted rugs are made to stand the test of time, making this style a great investment piece for your home.

- · Art Deco-inspired rug
- · Contemporary geometric design
- · Designed in-house
- · 100% wool pile
- · Hand-tufted in India
- · Available in three sizes
- · Inspired by Soho Warehouse, Downtown LA