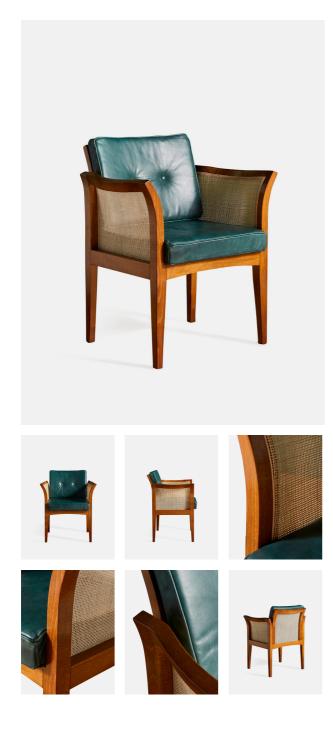

### Product details

The Willow Chair is a mainstay in our Houses all over the world, from Soho Warehouse in Downtown LA, to our original House on London's Greek Street. Handmade in Italy from solid beech wood, it has a plush velvet seat and curved cane wings that make it a comfortable dining or occasional chair.

- $\cdot$  Dining chair with solid beech wood frame and leather seat
- $\cdot$  Arms are made from woven cane using natural materials
- · Handmade in Italy by skilled craftsmen

### Dimensions

Product dimensions: H74.5 x W50 x D62cm / H29.3 x W19.7 x D24.4"

Product weight: 12kg / 26.5lbs